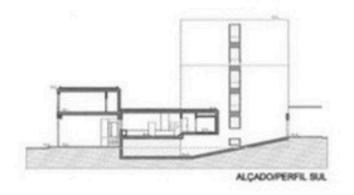

|

| - 4 | irea | total | dir | Seriena | 0 | Integrar | 60 | don/his | pdMice | 557.00 m2 |
|-----|------|-------|-----|---------|---|----------|----|---------|--------|-----------|
| -   |      |       |     |         | - |          |    |         |        |           |

| Ares total do terreno apde cedificals | 1.956.00 m2 |
|---------------------------------------|-------------|
|---------------------------------------|-------------|

A ficira de ôreo cedida compreende nos extracros os referêncios geodésicos:

A POENTE: 6170615.53" N A MASCENTE: 6170616.27" N 612615.28" 0 812615.94" 0



desa de possecos (notos granda School) = 600 m2 desa de bolas da codagera (autota) = 50 m2 desa venda publica (belas Spo (autograno) = 6 m2 desa de bola de antoconcamana (autobito) = 60 m2













Perfil da construção existente

Perfil do terreno existente





## Contact us

(+351) 938 748 148 (+351) 927 999 025



property@luso7invest.com



www.luso7invest.com