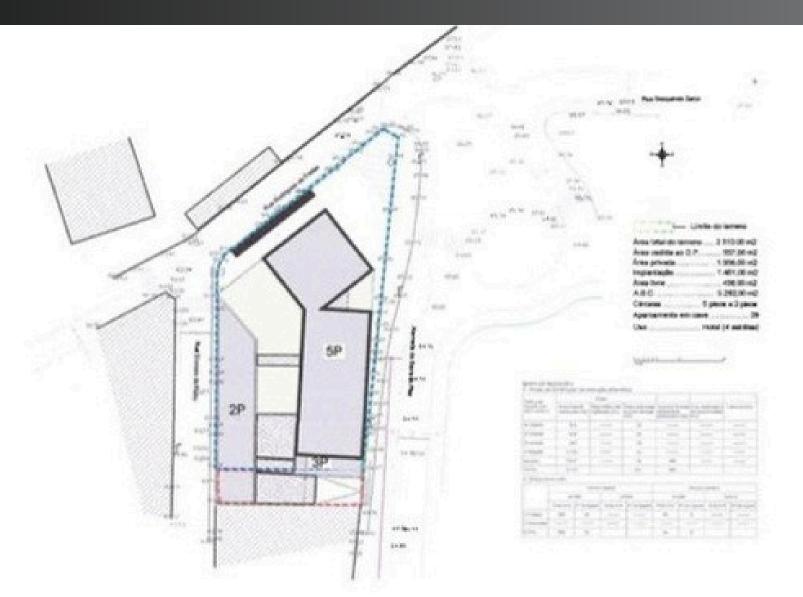

## Areas

| 2.513,00 m2<br>557.00<br>m2 |
|-----------------------------|
| 1.956.00 m2                 |
| 1.461.00 m2                 |
| 438,00 m2                   |
| 1.446.00 m2                 |
| 1.476.00 m2                 |
| 1.270,00 m2                 |
| 5. 518,00 m2                |
|                             |

Number of above-ground floors: Ground floor + 4 floors (Total: 5-storey hotel) 4-star hotel

#### DENTIFICAÇÃO DOS PROPRIETÁRIOS DOS TERRENOS CONFINANTES.

Norte FUA POORISUES DE FROTAS

ALAREDA SERMA DO PLAR

SU RUA CRONISIO DE FRINCIAN

BUA CRONISIO DE PRINCI

### LIMITE / CARACTERIZAÇÃO DA PARCIDA DE TERRENO OBJETO DE INTERMENÇÃO

### DADOS MUMÉRICOS — CARACTERIZAÇÃO DAS ÁREAS DE CEDÊNCIA AO DOMINIO PÓBLICO

| Legenda | integrophe ne<br>dominio attrico | Area section<br>Art. or 3381 | Arms contido<br>Art. of ABAT | Arms de cardinore total |
|---------|----------------------------------|------------------------------|------------------------------|-------------------------|
|         | Falva de rodagem                 | -                            | 96.50 m2                     | 95.00 ×2                |
|         | Bolis de<br>entectos omento      | -                            | 45.00 m2                     | 45.00 m2                |
|         | Possile                          | NAME OF TAXABLE PARTY.       | 409.00 m2                    | 409.00 m2               |
|         | Area verdes                      | 10000                        | 6.00 m2                      | 6.00 m2                 |

| - 4 | irea | total | dir | Seriena | 0 | Integrar | 60 | don/his | pdMice | 557.00 m2 |
|-----|------|-------|-----|---------|---|----------|----|---------|--------|-----------|
| -   |      |       |     |         | - |          |    |         |        |           |

| Ares total do terreno apde cedificals | 1.956.00 m2 |
|---------------------------------------|-------------|
|---------------------------------------|-------------|

A ficira de ôreo cedida compreende nos extracros os referêncios geodésicos:

A POENTE: 6170615.53" N A MASCENTE: 6170616.27" N 612615.28" 0 812615.94" 0

desa de possecos (notos granda School) = 600 m2 desa de bolas da codagera (autota) = 50 m2 desa venda publica (belas Spo (autograno) = 6 m2 desa de bola de antoconcamana (autobito) = 60 m2