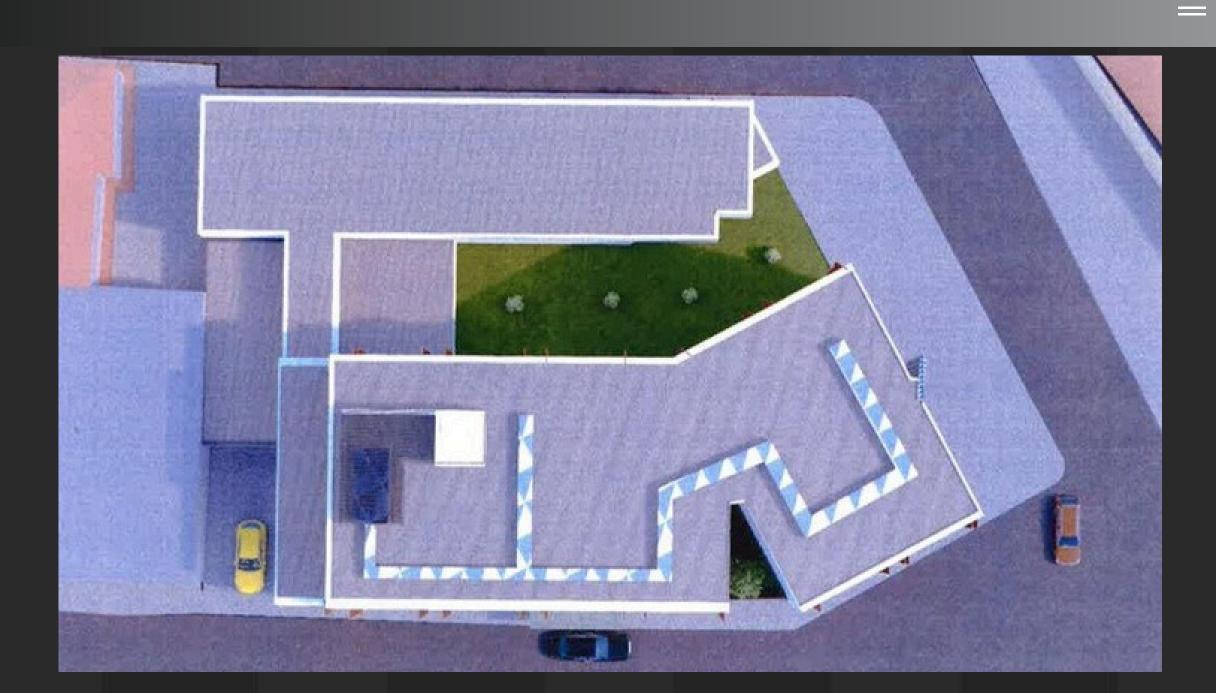

# Approved Project for Hotel

The aim is to achieve a 4-star rating, with a total of approximately 115 rooms and a ground floor program designed to host professional events, featuring meeting rooms and social areas.

The guest room floors will include a vertical core with stairs and a service elevator, dedicated to support functions, while the remaining spaces will be reserved for guest use.

The ground floor will feature a reception area, a lounge with a bar, a dining room, and several rooms to support guest needs.

The service area will have a separate circulation path from the guests and will provide a set of spaces designed to support operations.

## Areas

| 2.513,00 m2<br>557.00<br>m2 |
|-----------------------------|
| 1.956.00 m2                 |
| 1.461.00 m2                 |
| 438,00 m2                   |
| 1.446.00 m2                 |
| 1.476.00 m2                 |
| 1.270,00 m2                 |
| 5. 518,00 m2                |
|                             |

Number of above-ground floors: Ground floor + 4 floors (Total: 5-storey hotel) 4-star hotel