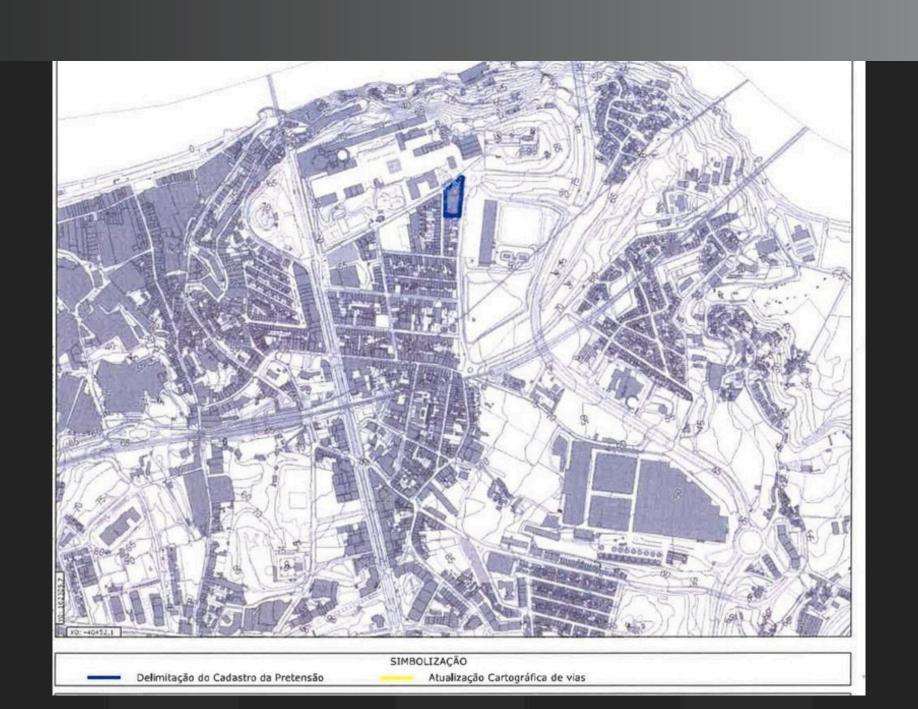

#### DENTIFICAÇÃO DOS PROPRIETÁRIOS DOS TERRENOS CONFINANTES.

Norte FUA POORISUES DE FROTAS

ALAREDA SERMA DO PLAR

SU RUA CRONISIO DE FRINCIAN

BUA CRONISIO DE PRINCI

### LIMITE / CARACTERIZAÇÃO DA PARCIDA DE TERRENO OBJETO DE INTERMENÇÃO