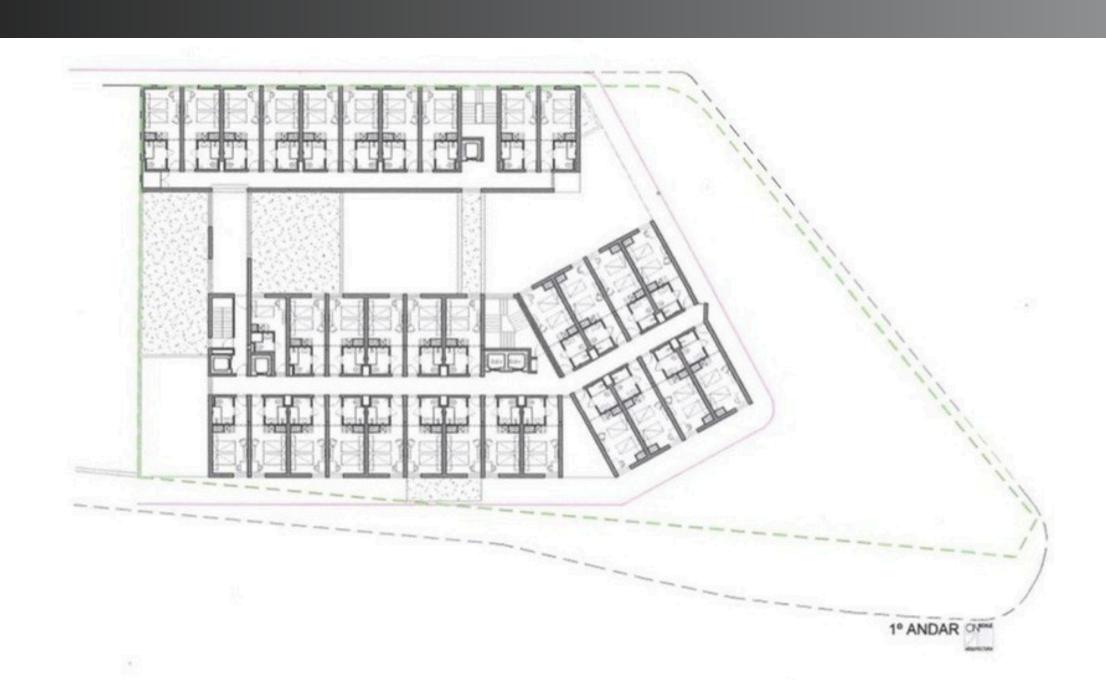

# Approved Project for Hotel

The aim is to achieve a 4-star rating, with a total of approximately 115 rooms and a ground floor program designed to host professional events, featuring meeting rooms and social areas.

Number of above-ground floors: Ground floor + 4 floors (Total: 5-storey hotel) 4-star hotel