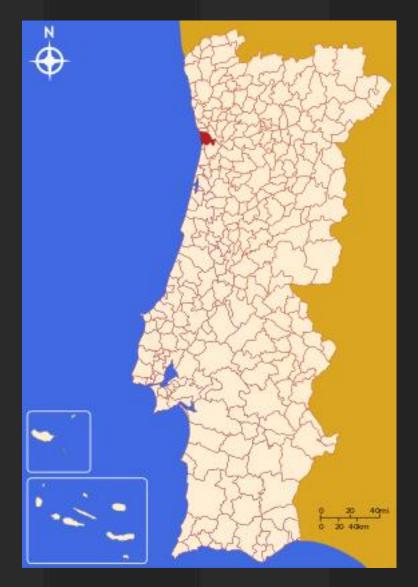

### Location...

Distances:

Sá Carneiro Airport: 17 minutes (21.4 km) via A4

Lisbon Airport: 2 hours 37 minutes (303.2 km) via A1