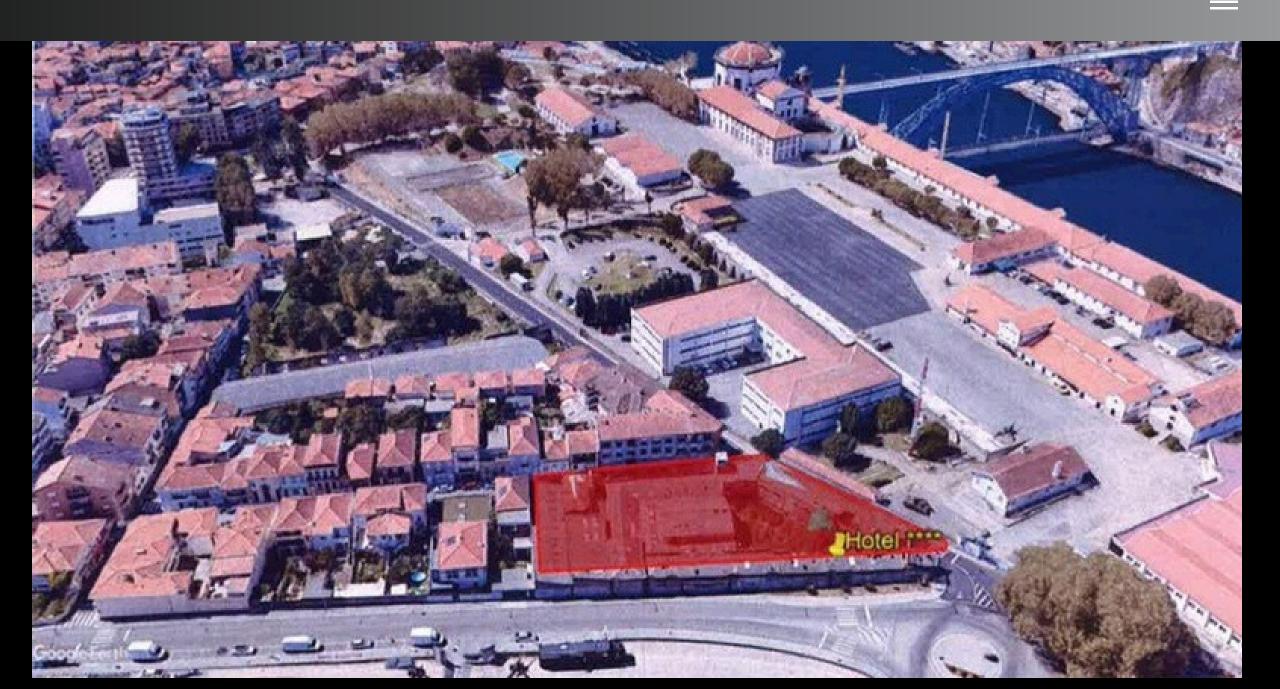

### Location...

Distances:

Sá Carneiro Airport: 17 minutes (21.4 km) via A4

Lisbon Airport: 2 hours 37 minutes (303.2 km) via A1

# Approved Project for Hotel

The aim is to achieve a 4-star rating, with a total of approximately 115 rooms and a ground floor program designed to host professional events, featuring meeting rooms and social areas.