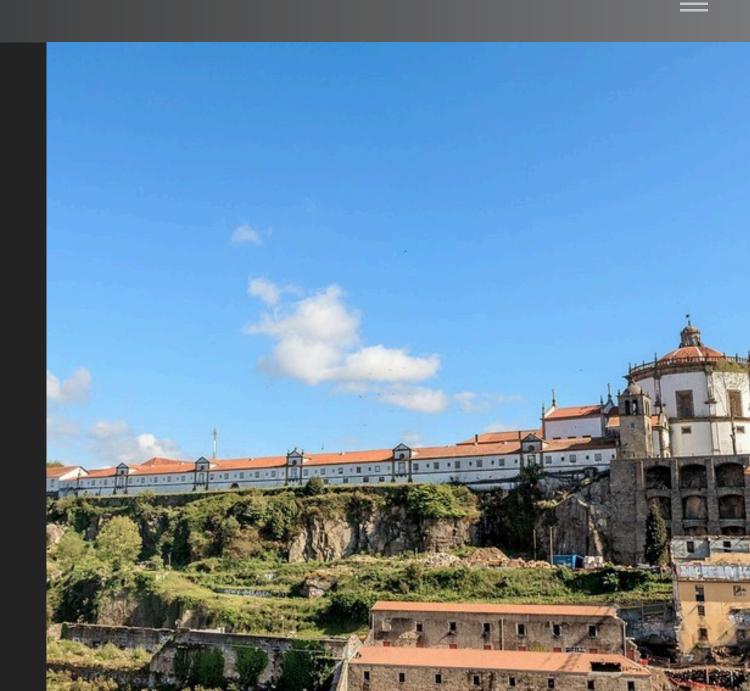

### Location...

Distances:

Sá Carneiro Airport: 17 minutes (21.4 km) via A4

Lisbon Airport: 2 hours 37 minutes (303.2 km) via A1