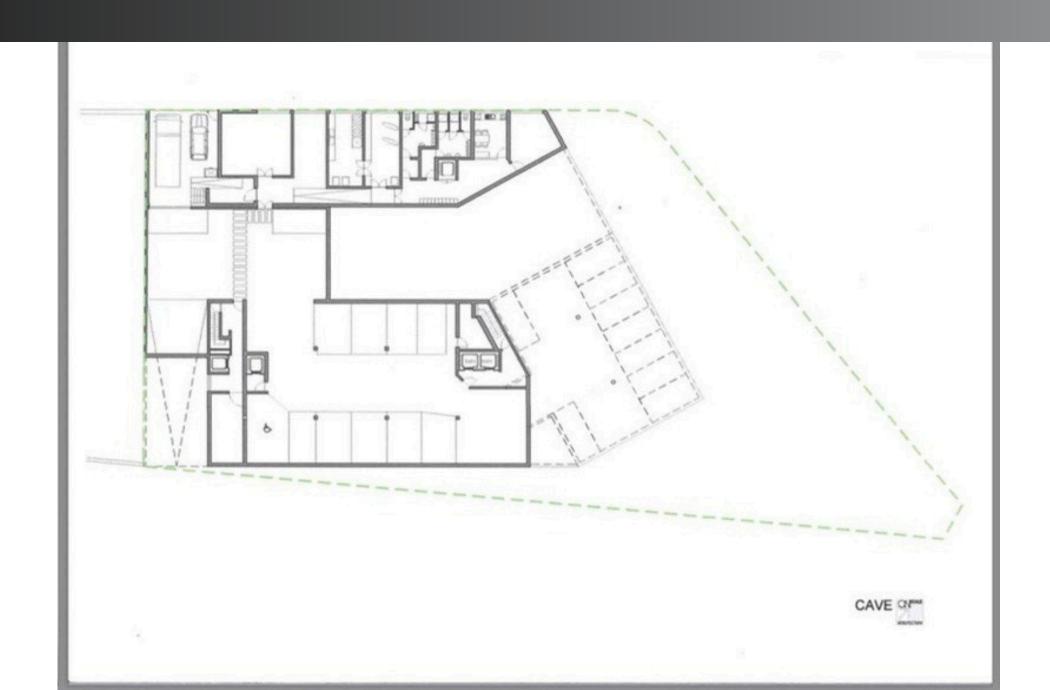

# Approved Project for Hotel

The aim is to achieve a 4-star rating, with a total of approximately 115 rooms and a ground floor program designed to host professional events, featuring meeting rooms and social areas.

The guest room floors will include a vertical core with stairs and a service elevator, dedicated to support functions, while the remaining spaces will be reserved for guest use.

The ground floor will feature a reception area, a lounge with a bar, a dining room, and several rooms to support guest needs.

The service area will have a separate circulation path from the guests and will provide a set of spaces designed to support operations.

Number of above-ground floors: Ground floor + 4 floors (Total: 5-storey hotel) 4-star hotel