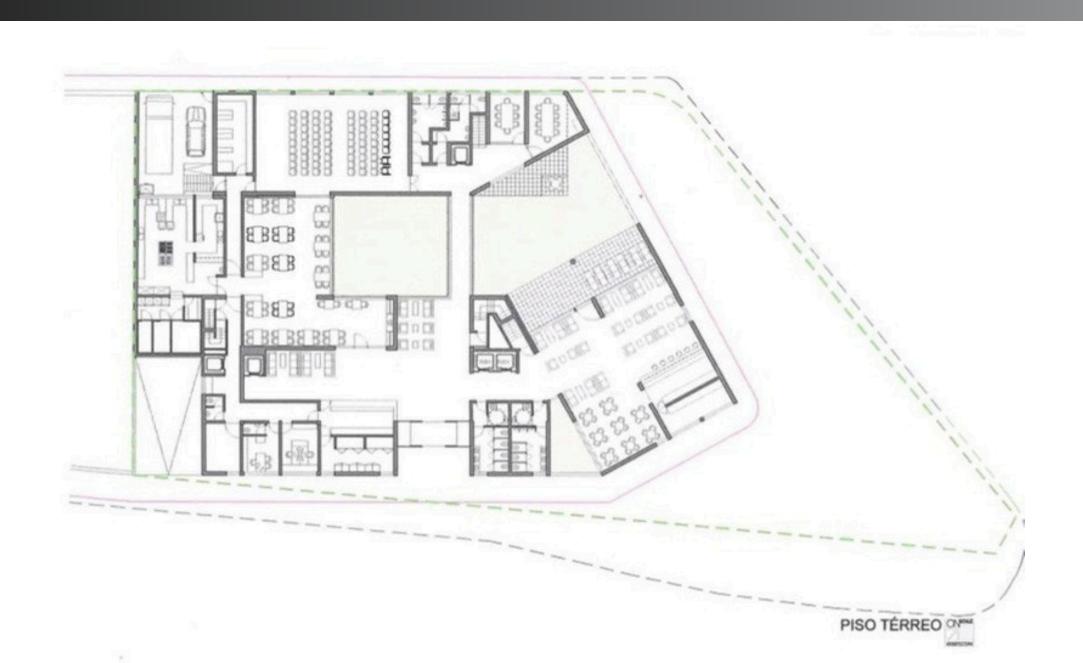

# Approved Project for Hotel

The aim is to achieve a 4-star rating, with a total of approximately 115 rooms and a ground floor program designed to host professional events, featuring meeting rooms and social areas.

The guest room floors will include a vertical core with stairs and a service elevator, dedicated to support functions, while the remaining spaces will be reserved for guest use.

The ground floor will feature a reception area, a lounge with a bar, a dining room, and several rooms to support guest needs.

The service area will have a separate circulation path from the guests and will provide a set of spaces designed to support operations.