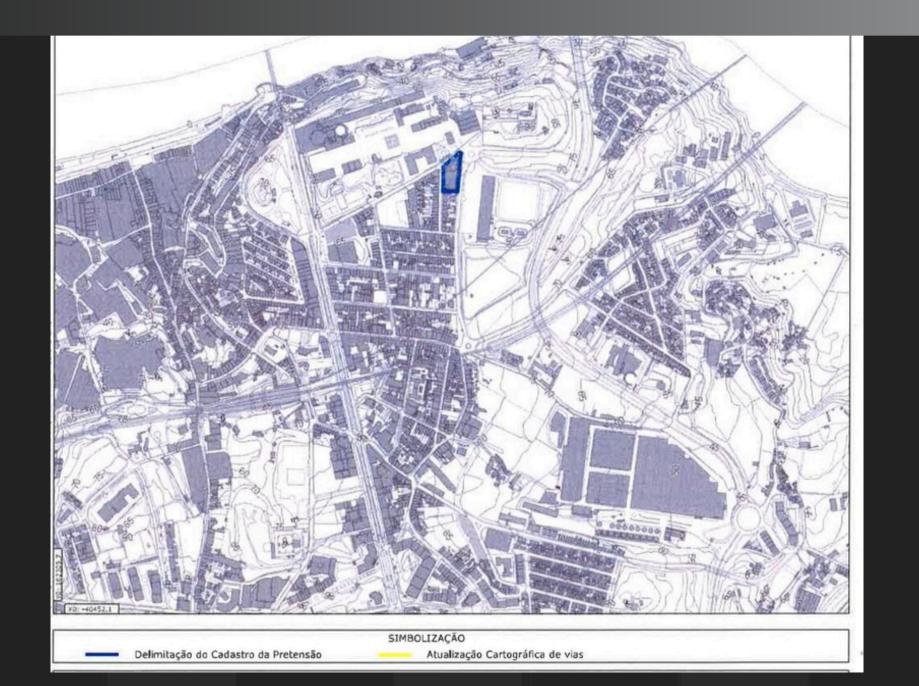

### Location...

#### Distances:

#### Sá Carneiro Airport: 17 minutes (21.4 km) via A4 Lisbon Airport: 2 hours 37 minutes (303.2 km) via A1

Approved Project for Hotel

The aim is to achieve a 4-star rating, with a total of approximately 115 rooms and a ground floor program designed to host professional events, featuring meeting rooms and social areas.