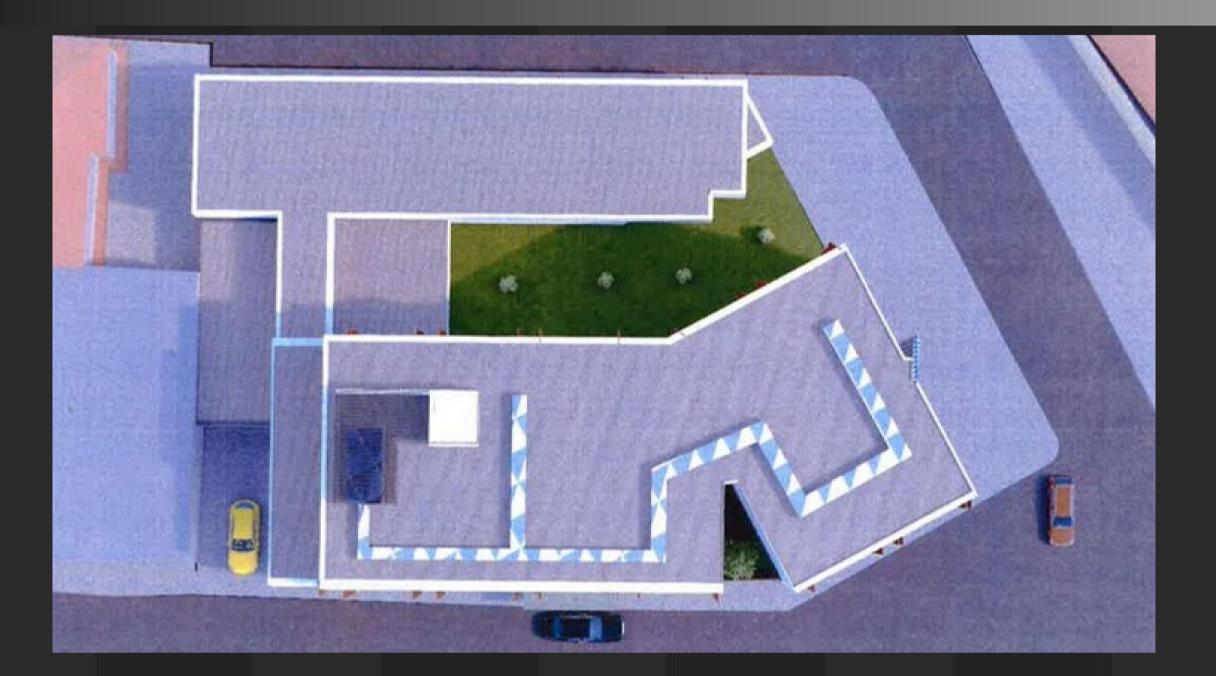

### Areas

Total land area Area allocated to the public domain Private area Building footprint Open street area Basement area Total ground floor construction area Total first floor construction area Total above-ground construction area 2.513,00 m2 557.00 m2 1.956.00 m2 1.461.00 m2 438,00 m2 1.446.00 m2 1.476.00 m2 1.270,00 m2

5. 518,00 m2

Number of above-ground floors: Ground floor + 4 floors (Total: 5-storey hotel) 4-star hotel