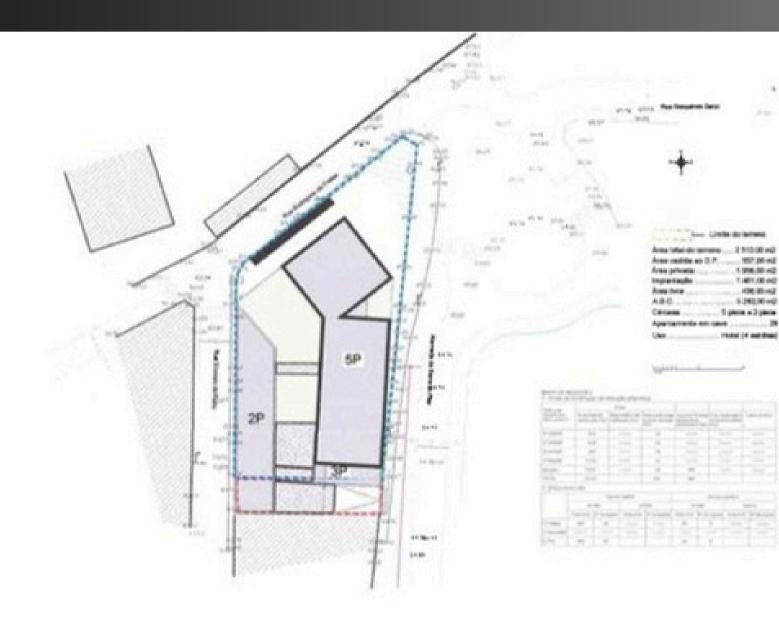

### Areas

Total land area Area allocated to the public domain Private area Building footprint Open street area Basement area Total ground floor construction area Total first floor construction area Total above-ground construction area 2.513,00 m2 557.00 m2 1.956.00 m2 1.461.00 m2 438,00 m2 1.446.00 m2 1.476.00 m2 1.270,00 m2

5. 518,00 m2

Number of above-ground floors: Ground floor + 4 floors (Total: 5-storey hotel) 4-star hotel