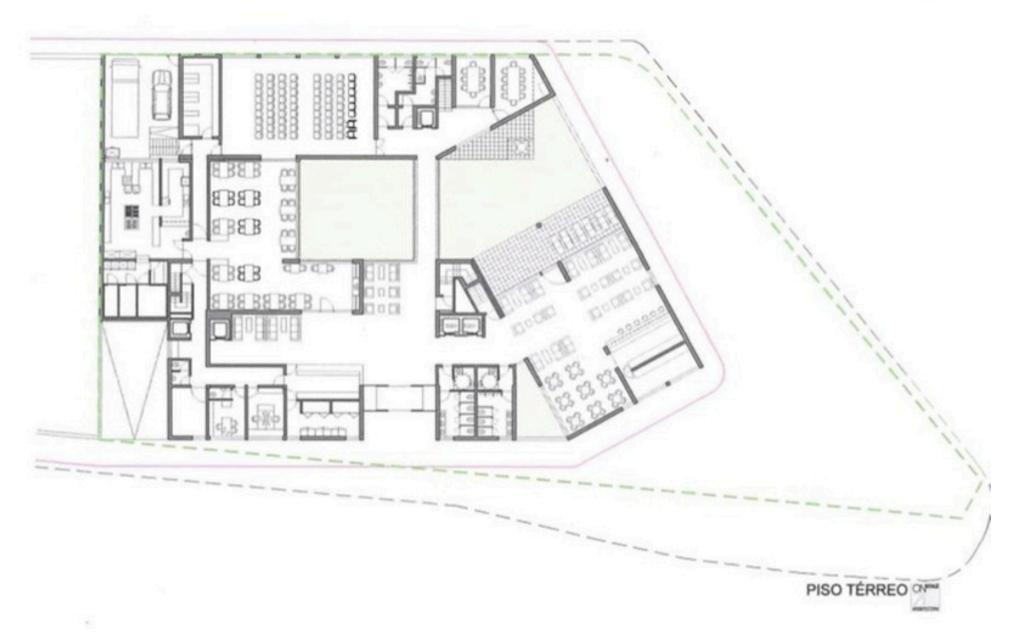

#### Sá Carneiro Airport: 17 minutes (21.4 km) via A4 Lisbon Airport: 2 hours 37 minutes (303.2 km) via A1

Approved Project for Hotel

The aim is to achieve a 4-star rating, with a total of approximately 115 rooms and a ground floor program designed to host professional events, featuring meeting rooms and social areas.

The guest room floors will include a vertical core with stairs and a service elevator, dedicated to support functions, while the remaining spaces will be reserved for guest use.

The ground floor will feature a reception area, a lounge with a bar, a dining room, and several rooms to support guest needs.