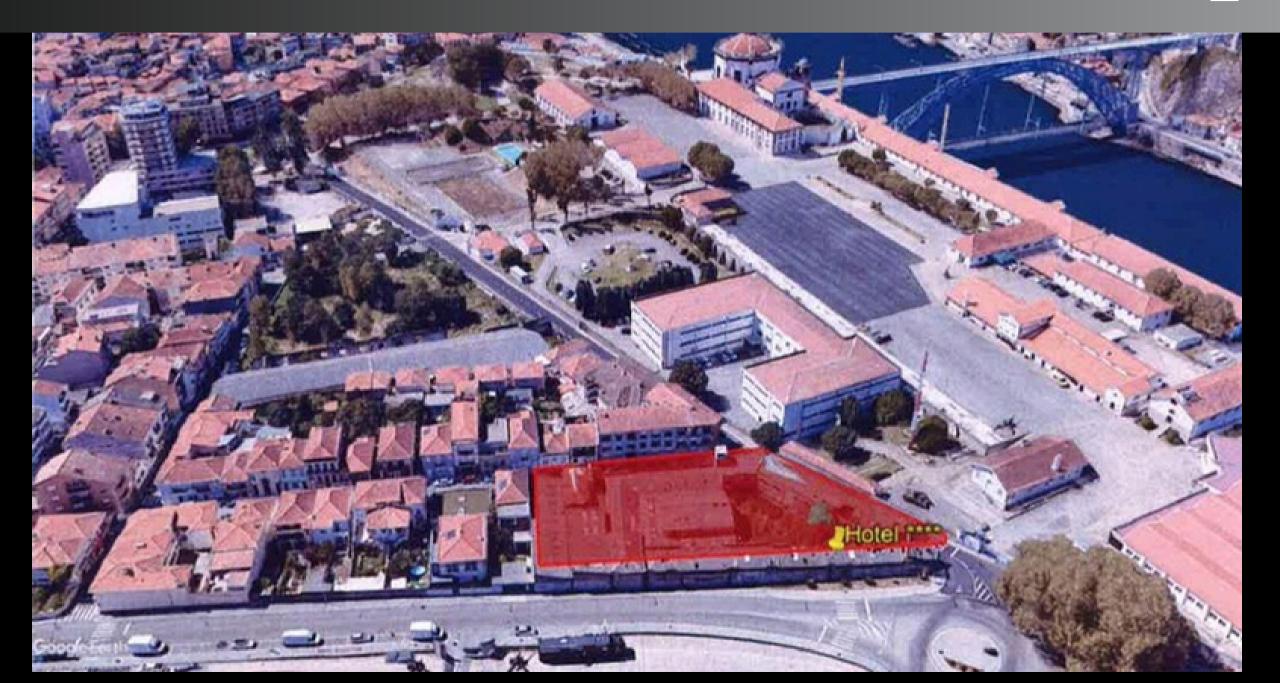

### Location...

#### Sá Carneiro Airport: 17 minutes (21.4 km) via A4 Lisbon Airport: 2 hours 37 minutes (303.2 km) via A1

Approved Project for Hotel

The aim is to achieve a 4-star rating, with a total of approximately 115 rooms and a ground floor program designed to host professional events, featuring meeting rooms and social areas.