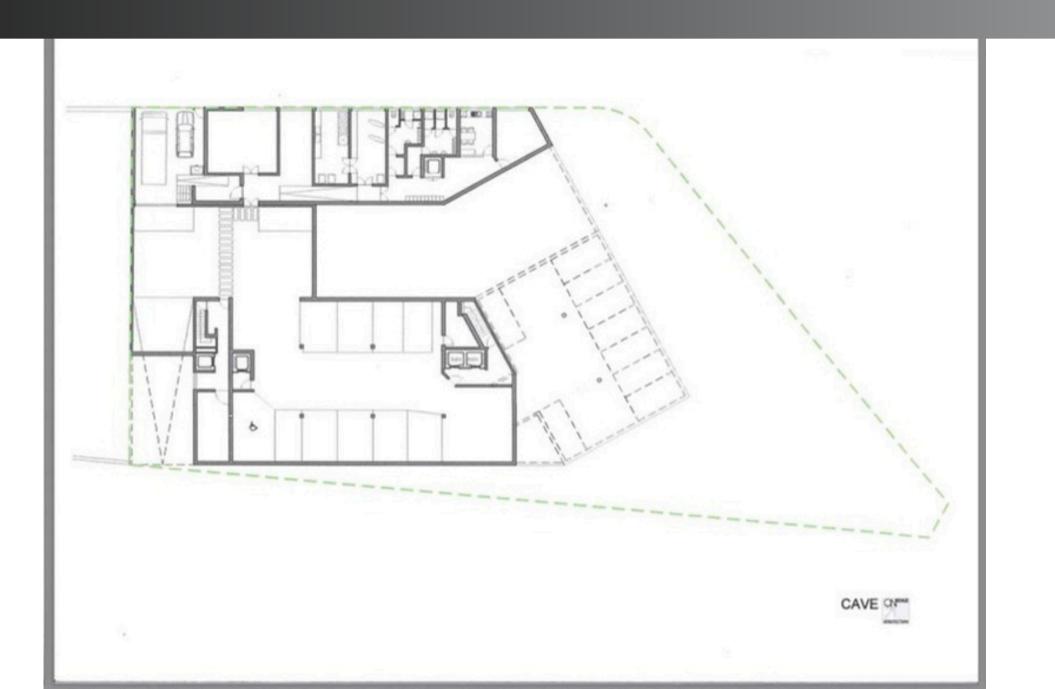

The guest room floors will include a vertical core with stairs and a service elevator, dedicated to support functions, while the remaining spaces will be reserved for guest use.

The ground floor will feature a reception area, a lounge with a bar, a dining room, and several rooms to support guest needs.

The service area will have a separate circulation path from the guests and will provide a set of spaces designed to support operations.