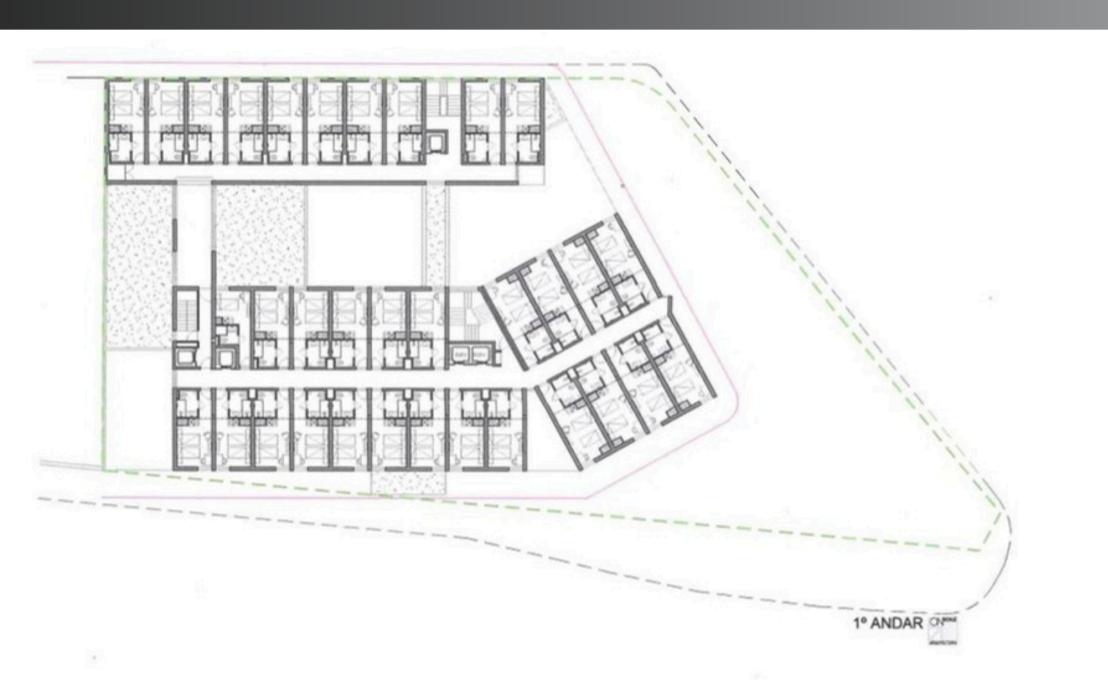

The guest room floors will include a vertical core with stairs and a service elevator, dedicated to support functions, while the remaining spaces will be reserved for guest use.

The ground floor will feature a reception area, a lounge with a bar, a dining room, and several rooms to support guest needs.

The service area will have a separate circulation path from the guests and will provide a set of spaces designed to support operations.

### Areas

Total land area Area allocated to the public domain Private area Building footprint Open street area Basement area Total ground floor construction area Total first floor construction area Total above-ground construction area 2.513,00 m2 557.00 m2 1.956.00 m2 1.461.00 m2 438,00 m2 1.446.00 m2 1.476.00 m2 1.270,00 m2

5. 518,00 m2

Number of above-ground floors: Ground floor + 4 floors (Total: 5-storey hotel) 4-star hotel