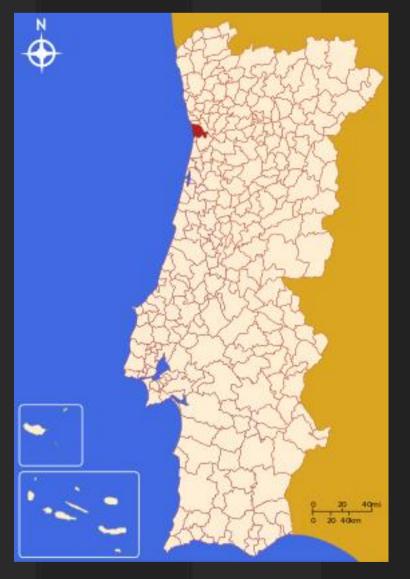

#### **CAVEZ, CABECEIRAS DE BASTO**

AMI 25356 | ID: PAR0015

### Location...

#### Distances:

#### Sá Carneiro Airport: 17 minutes (21.4 km) via A4 Lisbon Airport: 2 hours 37 minutes (303.2 km) via A1

Approved Project for Hotel

The aim is to achieve a 4-star rating, with a total of approximately 115 rooms and a ground floor program designed to host professional events, featuring meeting rooms and social areas.