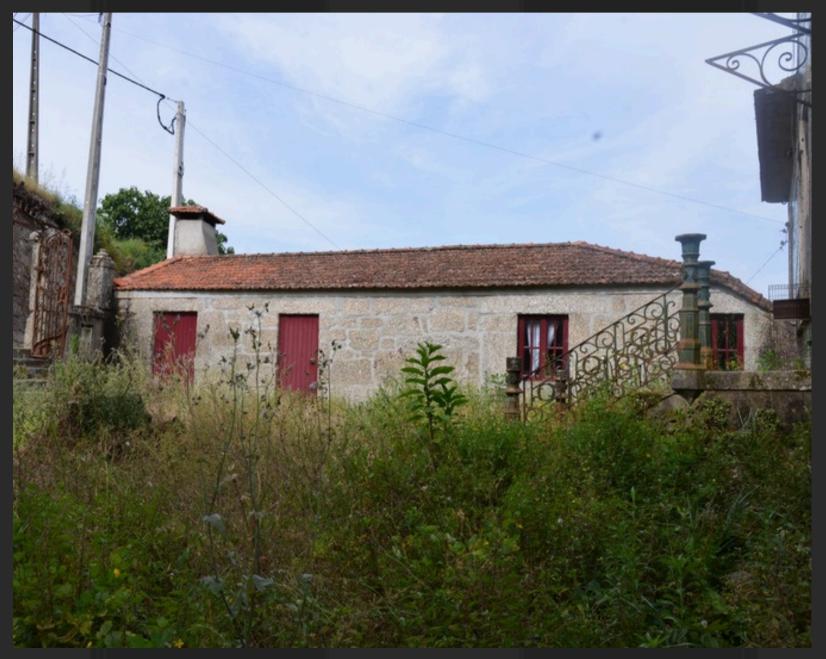

#### **DESCRIPTION:**

1901 Manor House with Estate for Sale in Baião, Porto, Portugal A true paradise composed of:

- A beautiful 1901 Manor House (currently under renovation)
- A fully renovated support house
- Three small stone houses in need of restoration
- Total land area: 7,800 m²
- Property type: 11-bedroom (T11)

The entire property has development potential.

There is already a project ready for submission to convert the Manor House into a charming 11-room boutique hotel.

The Manor House was built in 1901 by a wealthy emigrant returning from Brazil, featuring Brazilian architectural style. Some original period furniture still remains inside.