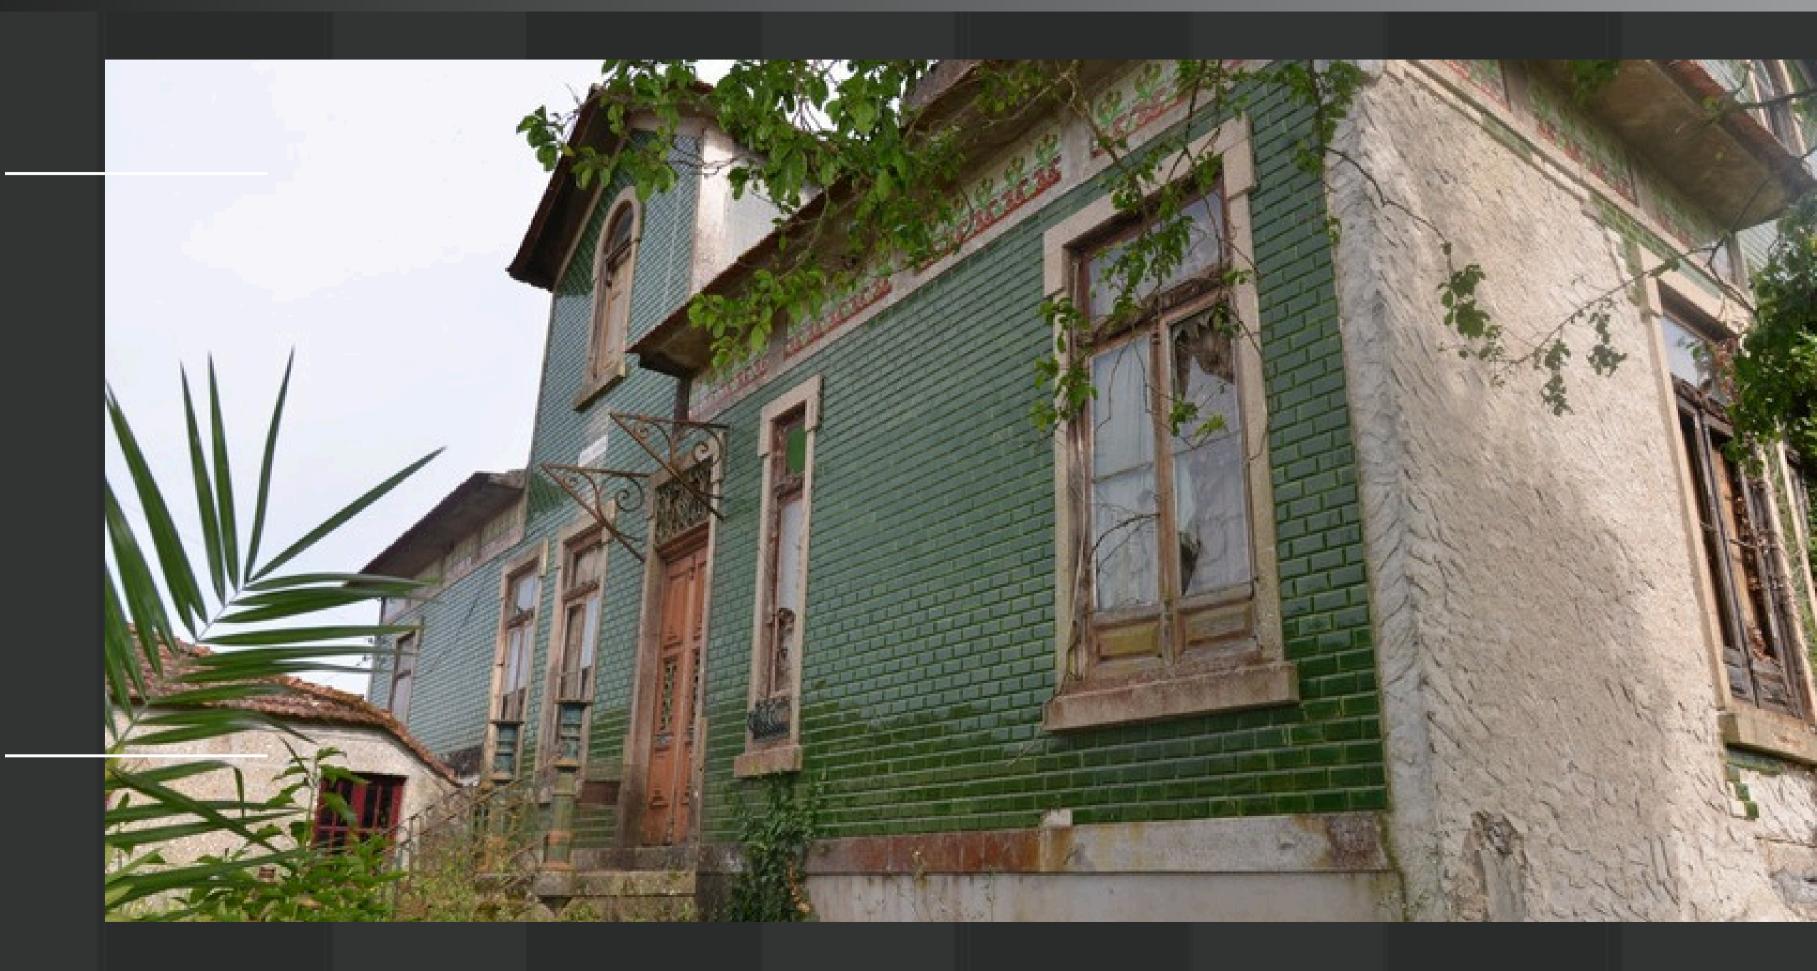

#### **DESCRIPTION:**

1901 Manor House with Estate for Sale in Baião, Porto, Portugal A true paradise composed of:

- A beautiful 1901 Manor House (currently under renovation)
- A fully renovated support house
- Three small stone houses in need of restoration
- Total land area: 7,800 m²
- Property type: 11-bedroom (T11)

The entire property has development potential.

There is already a project ready for submission to convert the Manor House into a charming 11-room boutique hotel.

The Manor House was built in 1901 by a wealthy emigrant returning from Brazil, featuring Brazilian architectural style. Some original period furniture still remains inside.