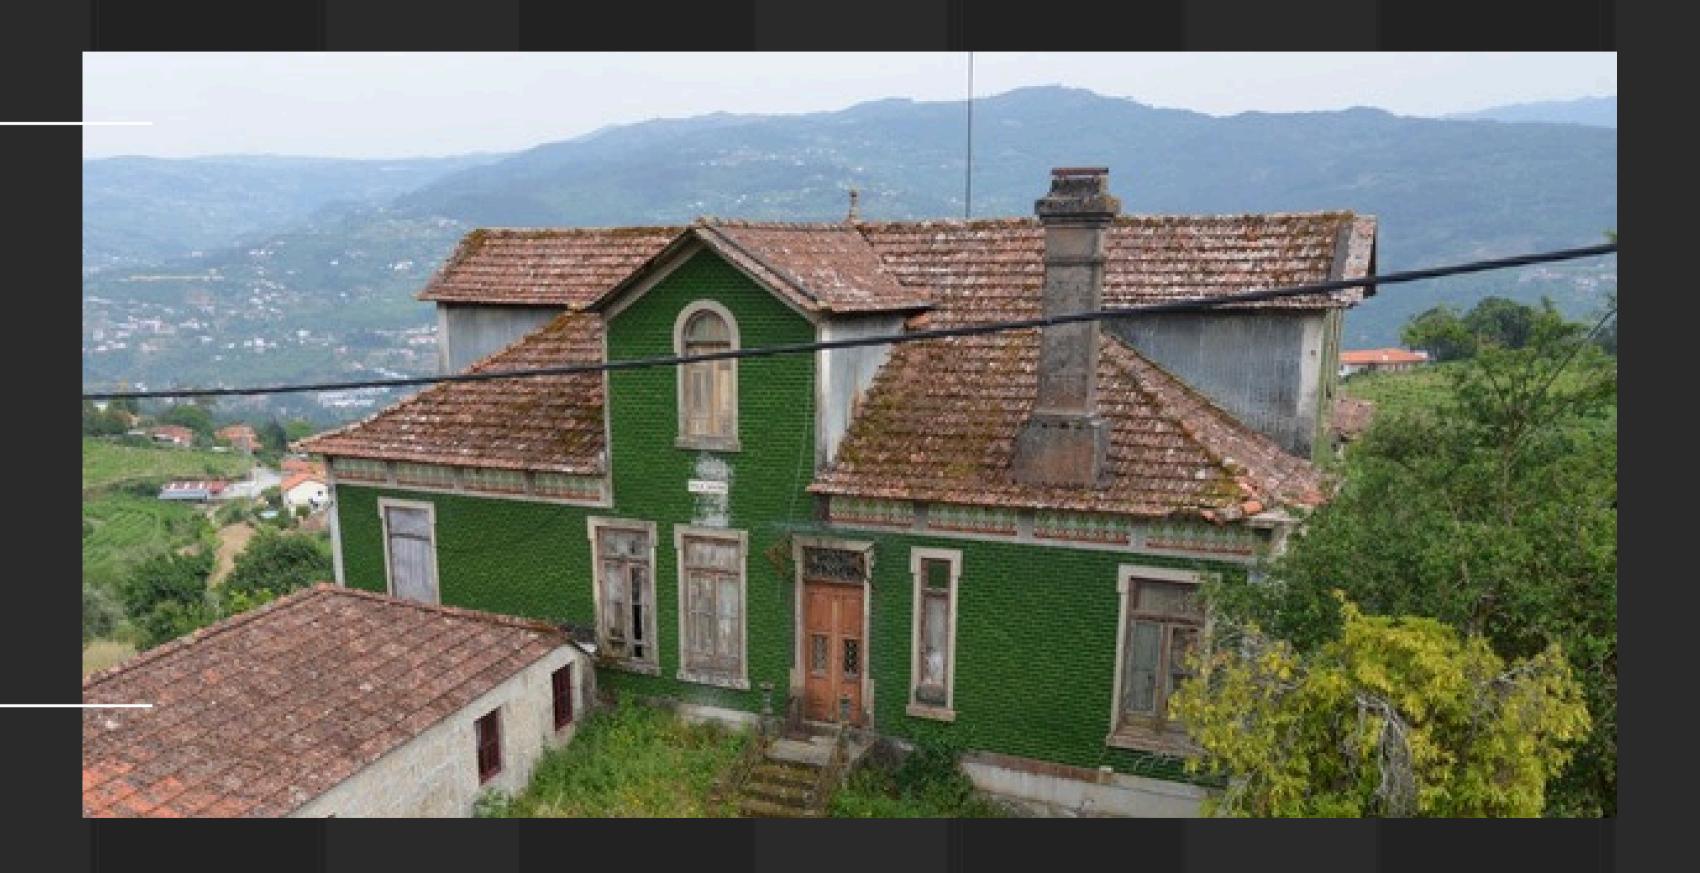

#### **DESCRIPTION:**

1901 Manor House with Estate for Sale in Baião, Porto, Portugal A true paradise composed of:

- A beautiful 1901 Manor House (currently under renovation)
- A fully renovated support house
- Three small stone houses in need of restoration
- Total land area: 7,800 m²
- Property type: 11-bedroom (T11)

The entire property has development potential.

There is already a project ready for submission to convert the Manor House into a charming 11-room boutique hotel.

The Manor House was built in 1901 by a wealthy emigrant returning from Brazil, featuring Brazilian architectural style. Some original period furniture still remains inside.