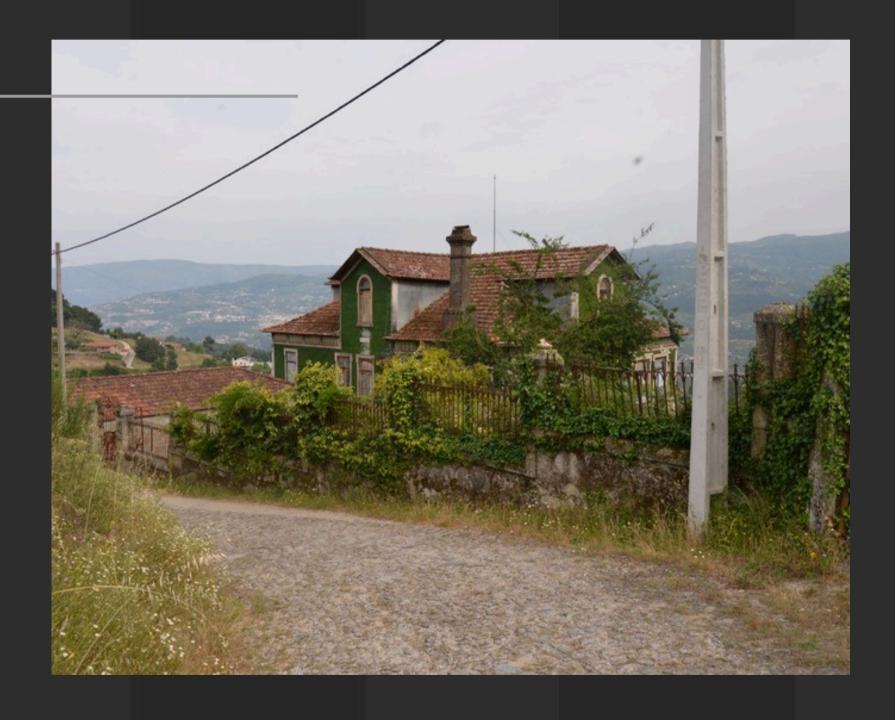

#### **DESCRIPTION:**

1901 Manor House with Estate for Sale in Baião, Porto, Portugal A true paradise composed of:

- A beautiful 1901 Manor House (currently under renovation)
- A fully renovated support house
- Three small stone houses in need of restoration
- Total land area: 7,800 m²
- Property type: 11-bedroom (T11)

The entire property has development potential.

There is already a project ready for submission to convert the Manor House into a charming 11-room boutique hotel.

The Manor House was built in 1901 by a wealthy emigrant returning from Brazil, featuring Brazilian architectural style. Some original period furniture still remains inside.