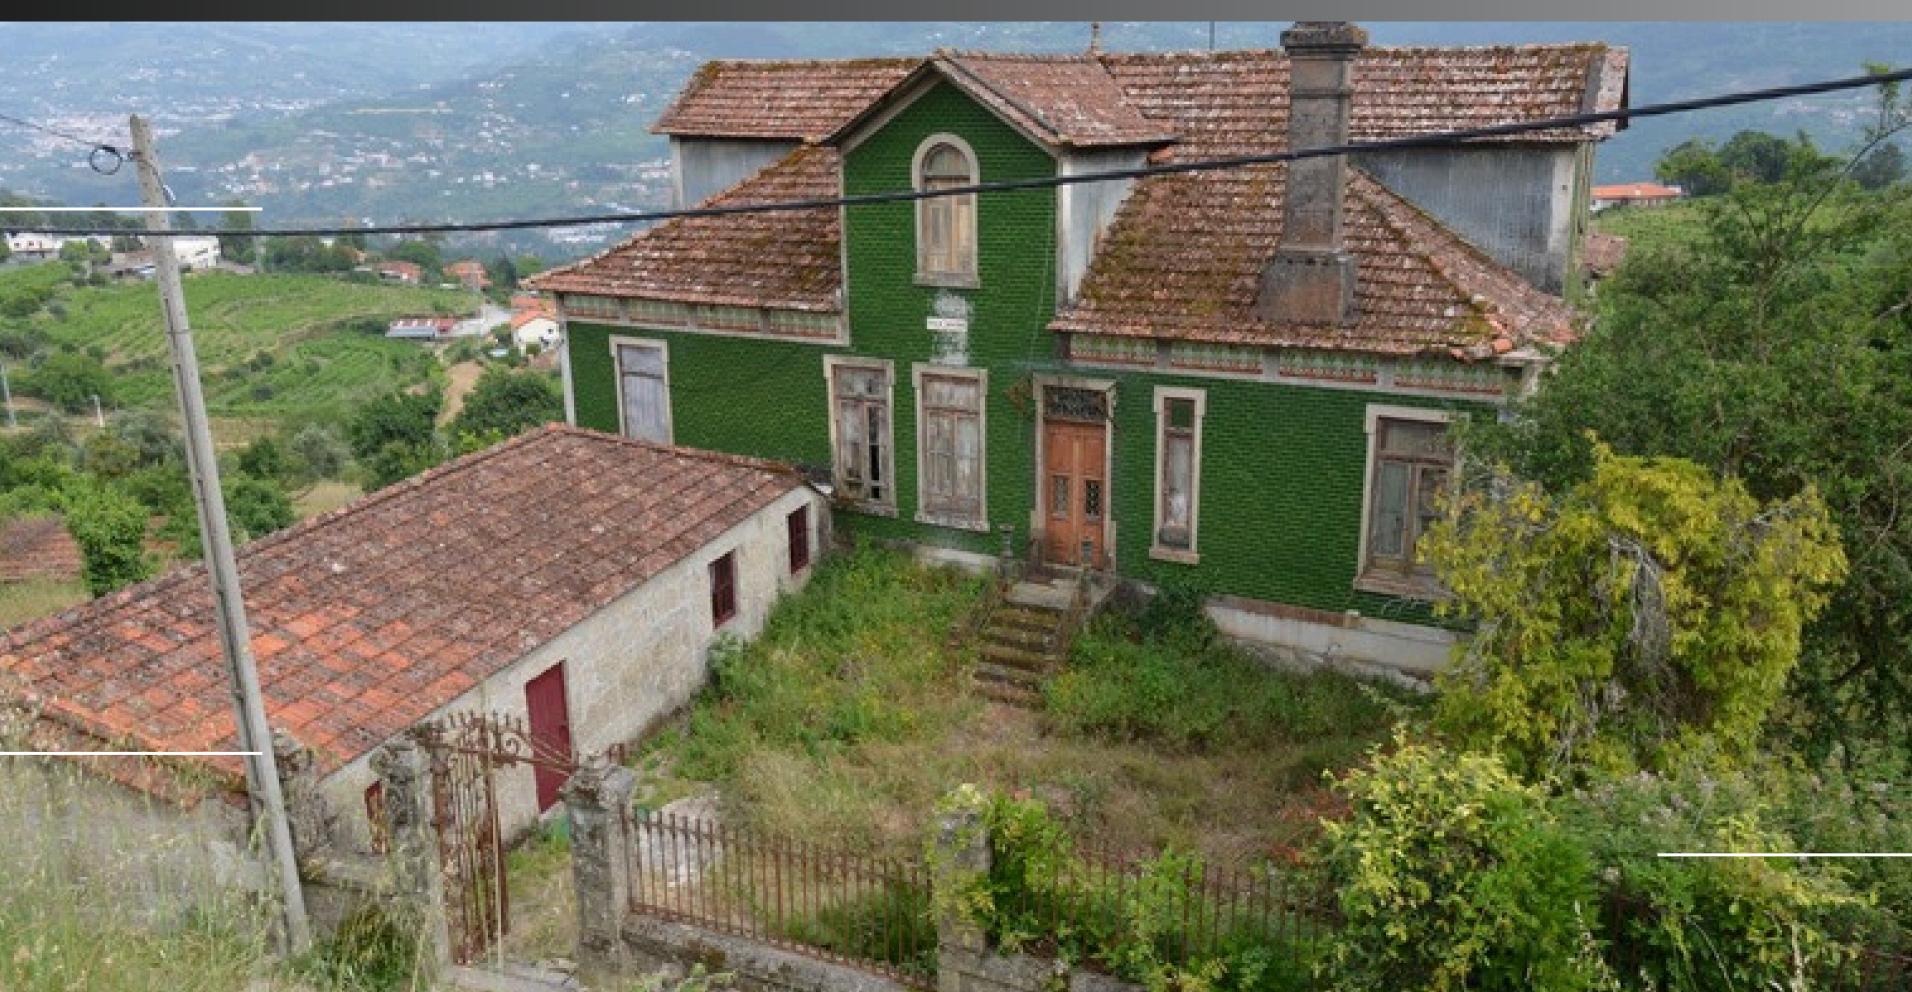

#### **DESCRIPTION:**

1901 Manor House with Estate for Sale in Baião, Porto, Portugal A true paradise composed of:

- A beautiful 1901 Manor House (currently under renovation)
- A fully renovated support house
- Three small stone houses in need of restoration
- Total land area: 7,800 m²
- Property type: 11-bedroom (T11)

The entire property has development potential.

There is already a project ready for submission to convert the Manor House into a charming 11-room boutique hotel.

The Manor House was built in 1901 by a wealthy emigrant returning from Brazil, featuring Brazilian architectural style. Some original period furniture still remains inside.