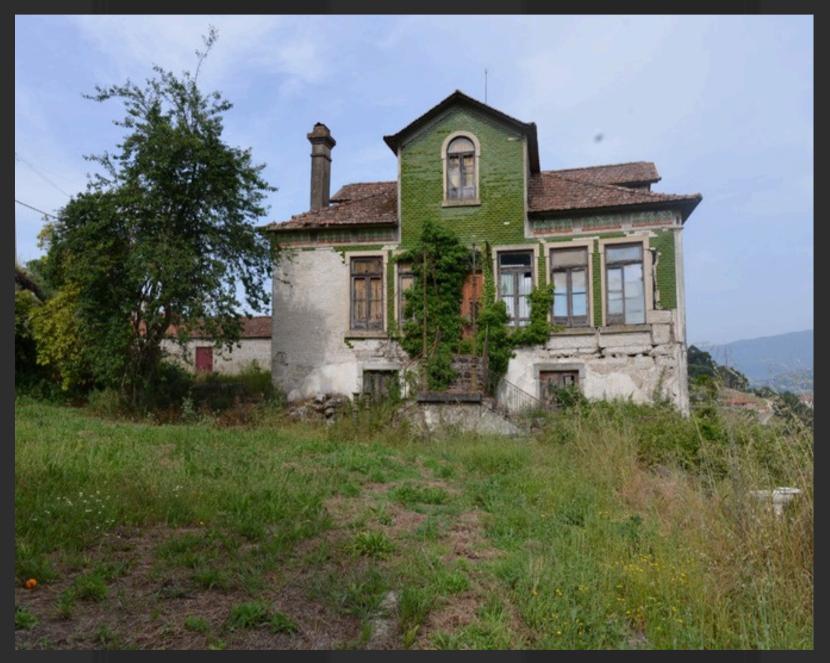

#### **DESCRIPTION:**

1901 Manor House with Estate for Sale in Baião, Porto, Portugal A true paradise composed of:

- A beautiful 1901 Manor House (currently under renovation)
- A fully renovated support house
- Three small stone houses in need of restoration
- Total land area: 7,800 m²
- Property type: 11-bedroom (T11)

The entire property has development potential.

There is already a project ready for submission to convert the Manor House into a charming 11-room boutique hotel.

The Manor House was built in 1901 by a wealthy emigrant returning from Brazil, featuring Brazilian architectural style. Some original period furniture still remains inside.