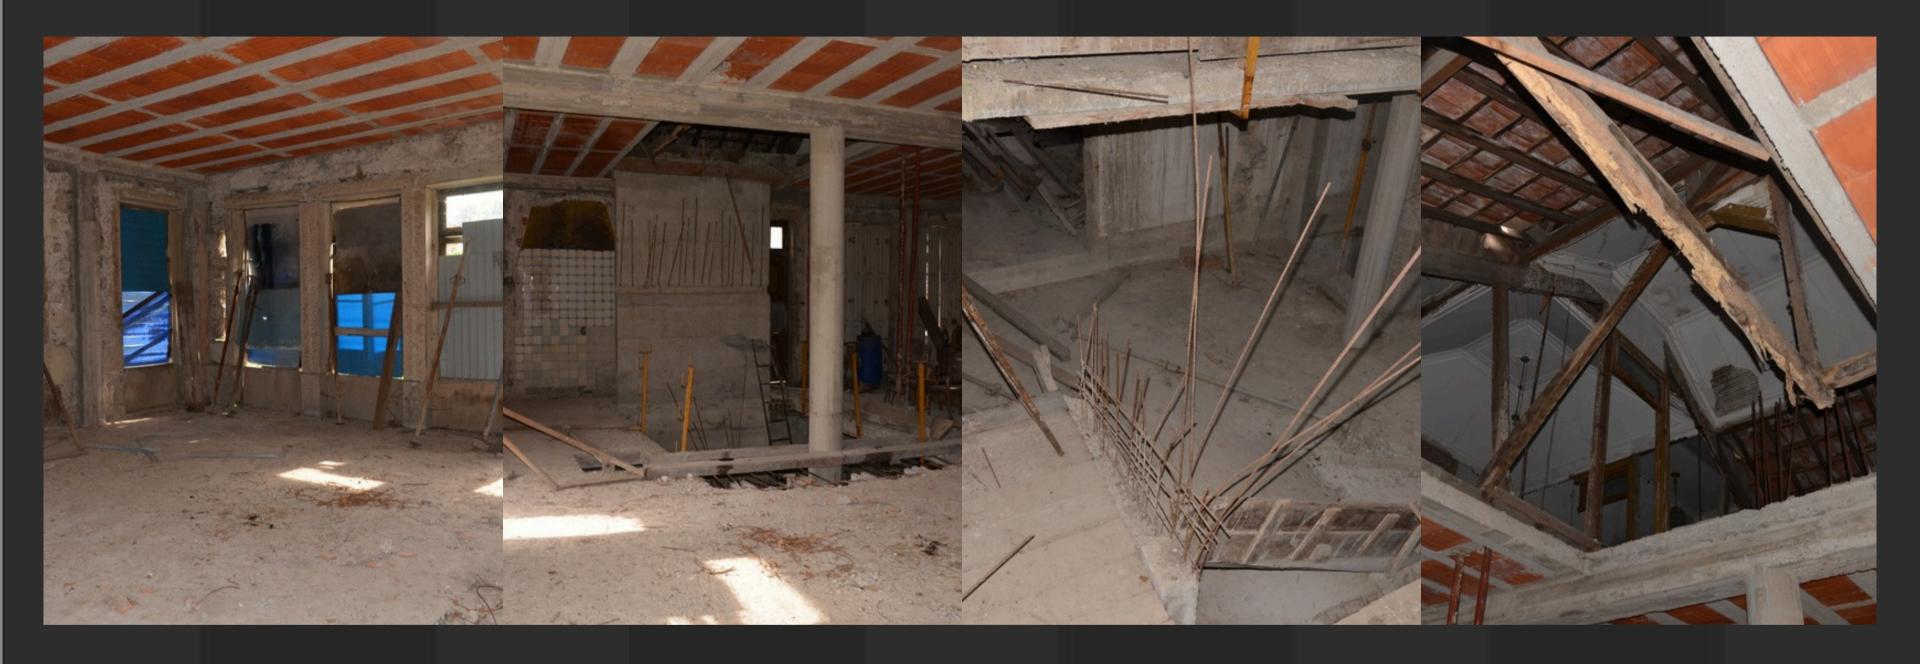

#### **DESCRIPTION:**

1901 Manor House with Estate for Sale in Baião, Porto, Portugal A true paradise composed of:

- A beautiful 1901 Manor House (currently under renovation)
- A fully renovated support house
- Three small stone houses in need of restoration
- Total land area: 7,800 m²
- Property type: 11-bedroom (T11)

The entire property has development potential.

There is already a project ready for submission to convert the Manor House into a charming 11-room boutique hotel.

The Manor House was built in 1901 by a wealthy emigrant returning from Brazil, featuring Brazilian architectural style. Some original period furniture still remains inside.