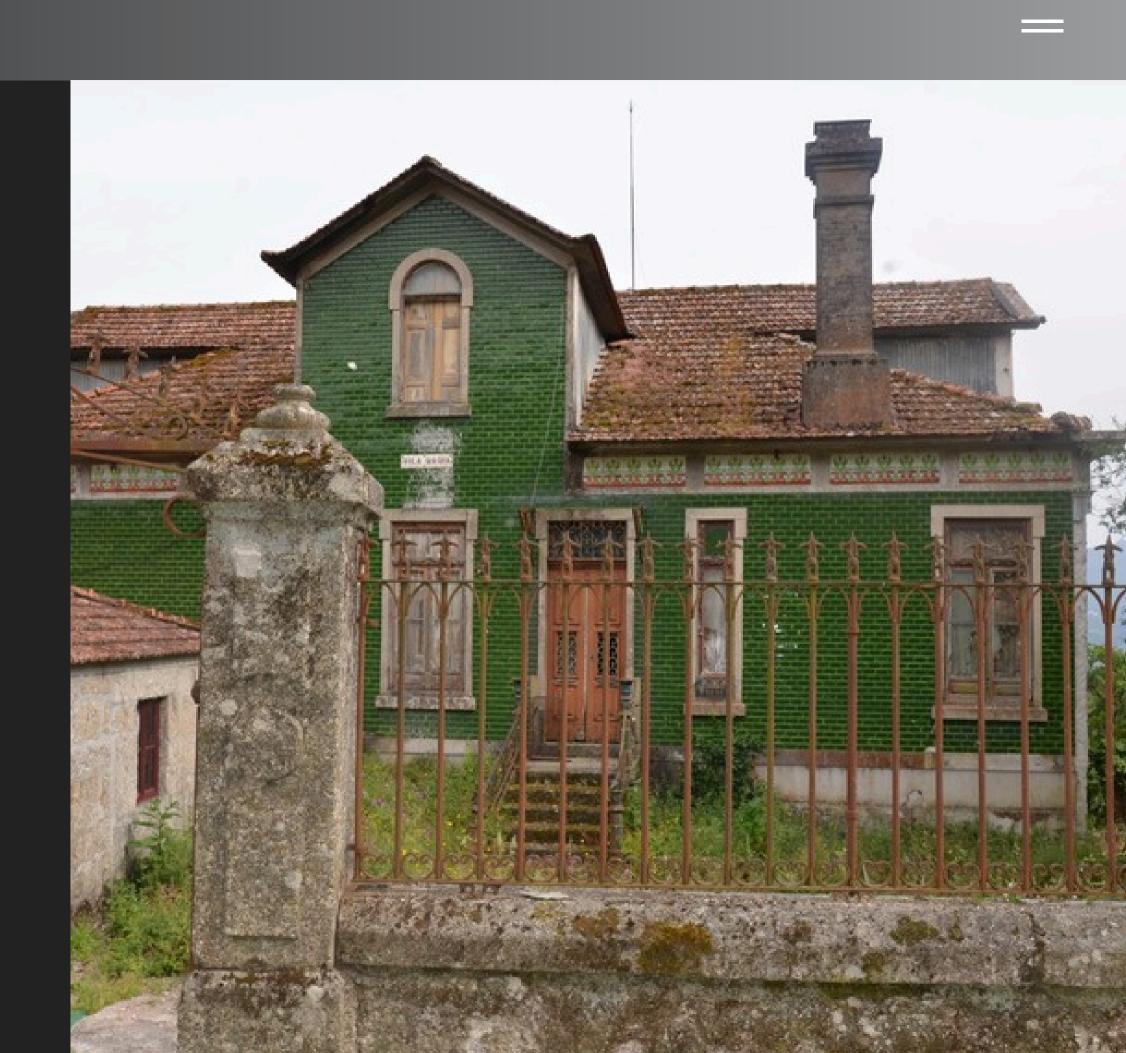

#### **DESCRIPTION:**

1901 Manor House with Estate for Sale in Baião, Porto, Portugal A true paradise composed of:

- A beautiful 1901 Manor House (currently under renovation)
- A fully renovated support house
- Three small stone houses in need of restoration
- Total land area: 7,800 m²
- Property type: 11-bedroom (T11)

The entire property has development potential.

There is already a project ready for submission to convert the Manor House into a charming 11-room boutique hotel.

The Manor House was built in 1901 by a wealthy emigrant returning from Brazil, featuring Brazilian architectural style. Some original period furniture still remains inside.

During World War II, the house welcomed a Jewish refugee family from Germany, who left behind personal belongings such as books, suitcases, and pillows – silent witnesses of its rich and emotional past.