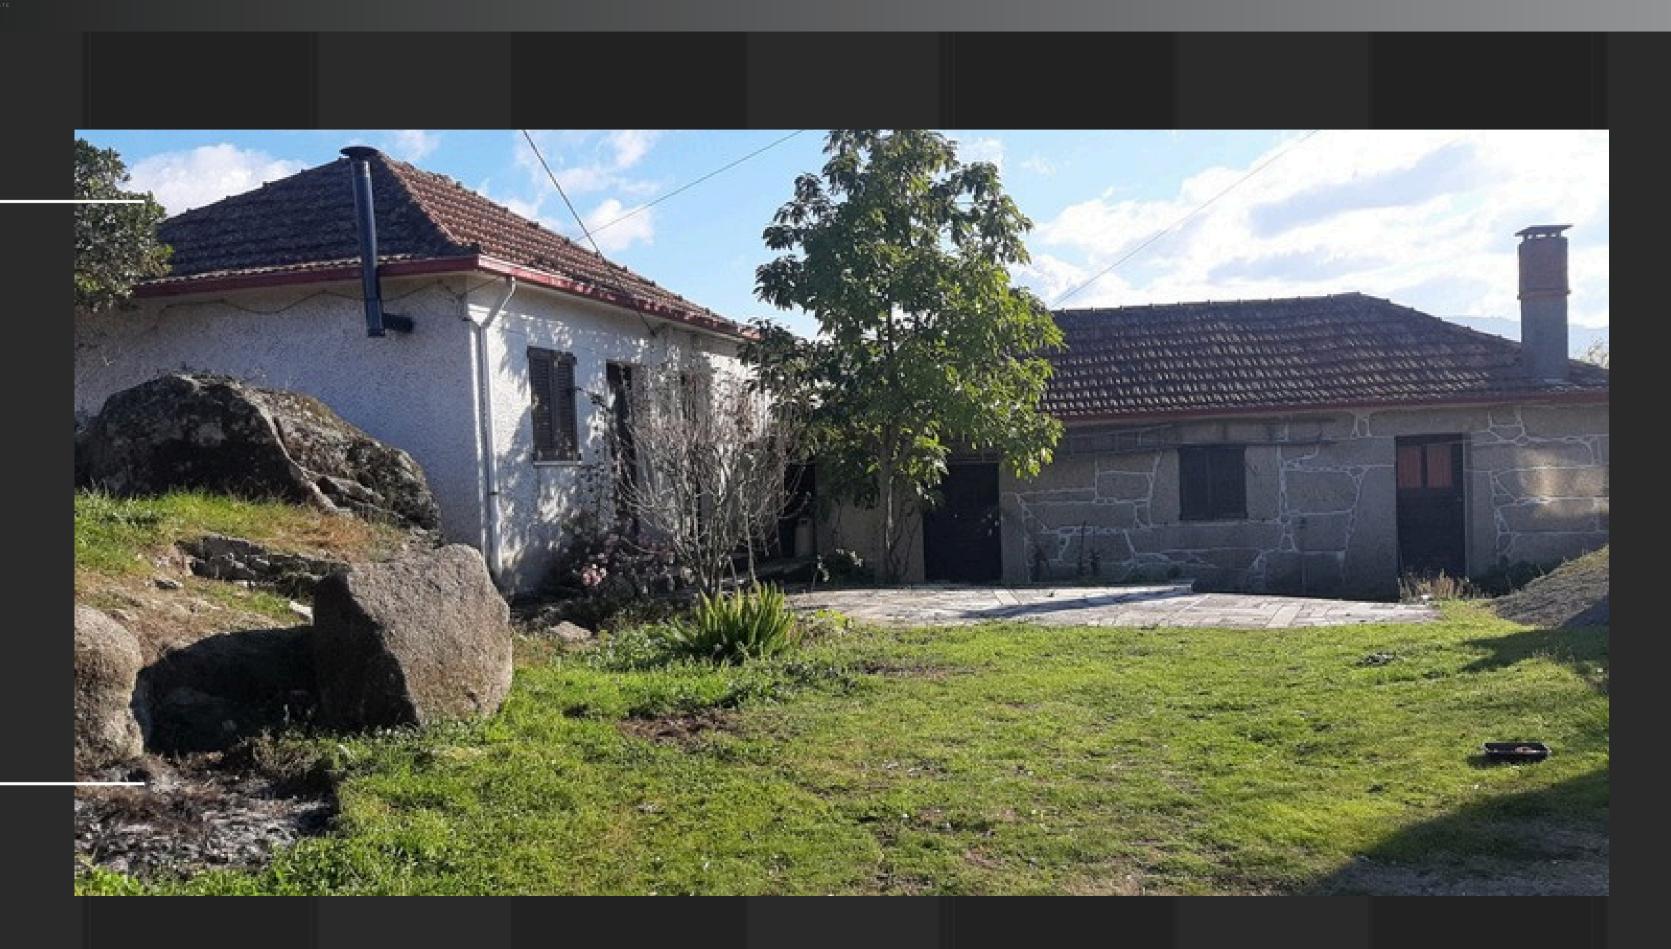

### **DESCRIPTION:**

Plot with Two Houses to Renovate in Cavez – Cabeceiras de Basto Excellent investment opportunity in Cavez, Cabeceiras de Basto! This property includes two buildings for renovation, with great potential for local accommodation or a secondary home.

The property features:

- A 30 m<sup>2</sup> covered stone outbuilding, ideal for storage or conversion into a support space;
- A two-storey house (ground floor + first floor) with a total area of 50 m<sup>2</sup>, ready to be transformed to your taste;
- Surrounding land with good sun exposure, in a peaceful area with easy access.

Located in a growing tourism area, this property offers great value and is perfect for those looking for a countryside retreat in northern Portugal or a charming rural investment for local tourism.