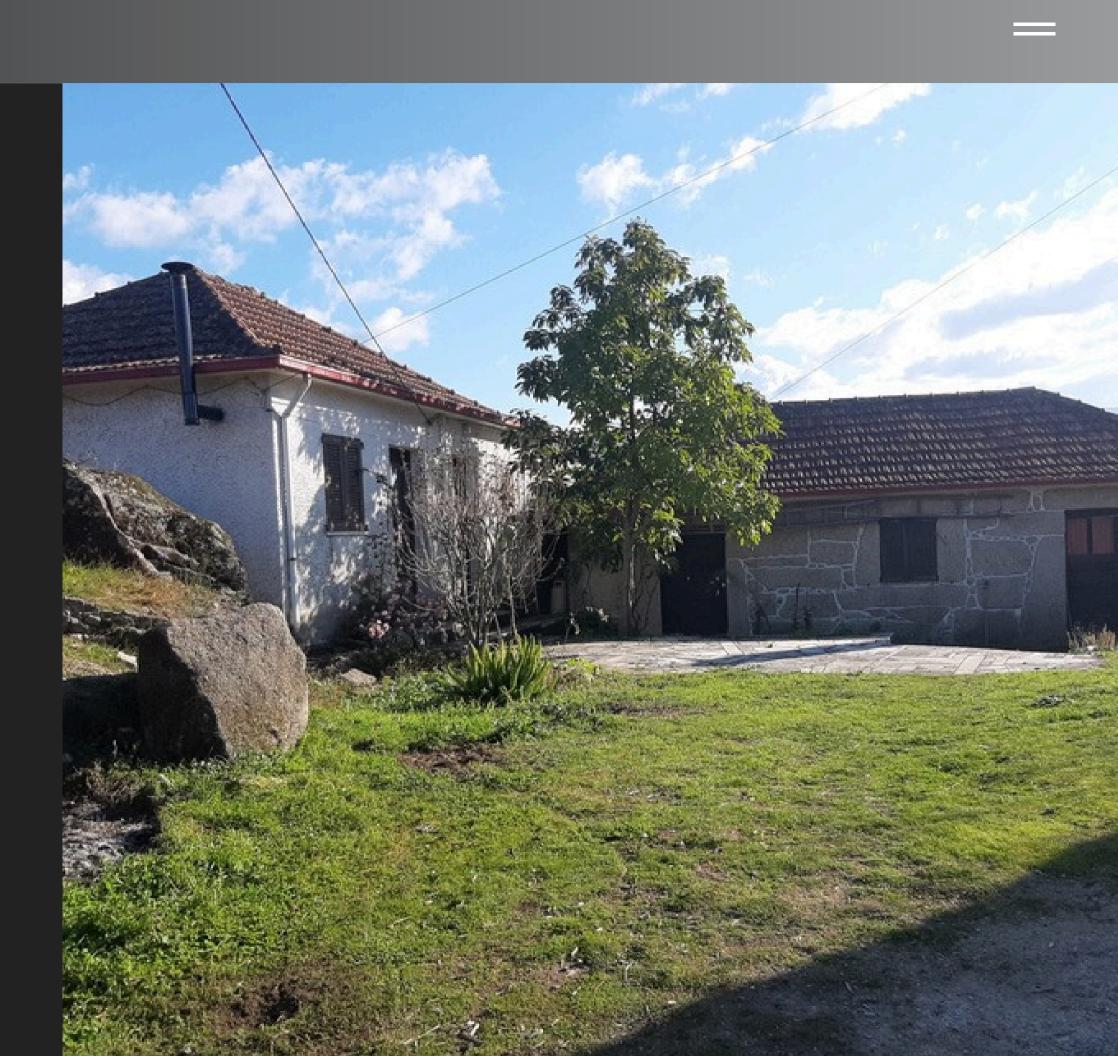

### **DESCRIPTION:**

Plot with Two Houses to Renovate in Cavez – Cabeceiras de Basto Excellent investment opportunity in Cavez, Cabeceiras de Basto! This property includes two buildings for renovation, with great potential for local accommodation or a secondary home.

The property features:

- A 30 m<sup>2</sup> covered stone outbuilding, ideal for storage or conversion into a support space;
- A two-storey house (ground floor + first floor) with a total area of 50 m<sup>2</sup>, ready to be transformed to your taste;
- Surrounding land with good sun exposure, in a peaceful area with easy access.

Located in a growing tourism area, this property offers great value and is perfect for those looking for a countryside retreat in northern Portugal or a charming rural investment for local tourism.