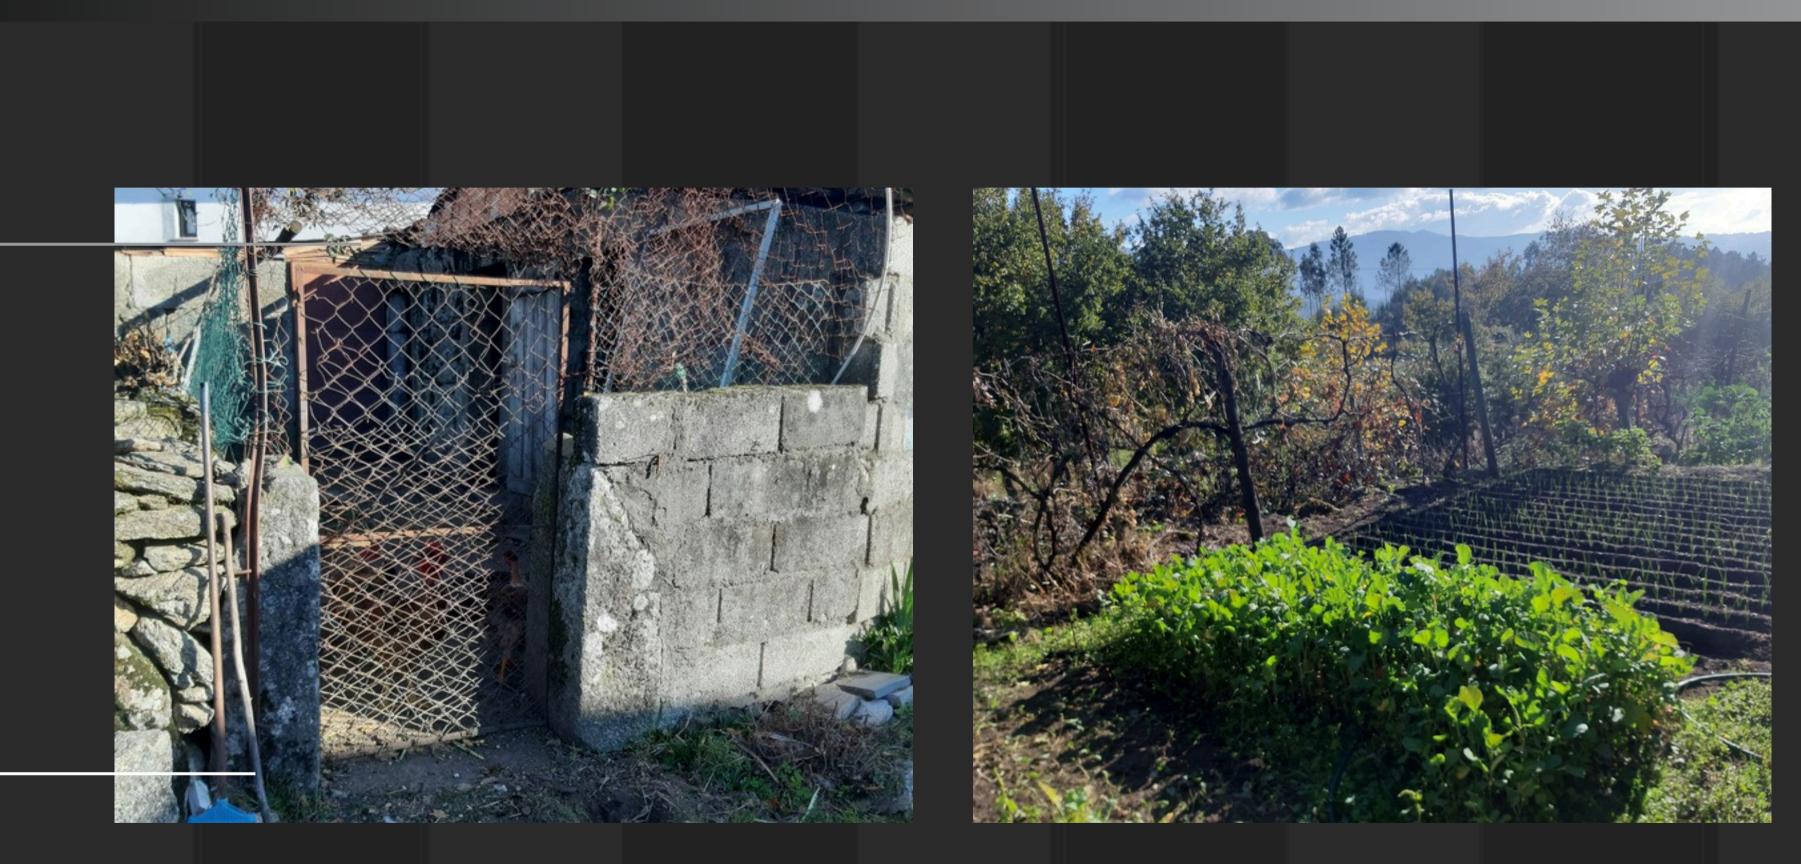

### **DESCRIPTION:**

Plot with Two Houses to Renovate in Cavez – Cabeceiras de Basto Excellent investment opportunity in Cavez, Cabeceiras de Basto! This property includes two buildings for renovation, with great potential for local accommodation or a secondary home.

The property features:

- A 30 m<sup>2</sup> covered stone outbuilding, ideal for storage or conversion into a support space;
- A two-storey house (ground floor + first floor) with a total area of 50 m<sup>2</sup>, ready to be transformed to your taste;
- Surrounding land with good sun exposure, in a peaceful area with easy access.

Located in a growing tourism area, this property offers great value and is perfect for those looking for a countryside retreat in northern Portugal or a charming rural investment for local tourism.