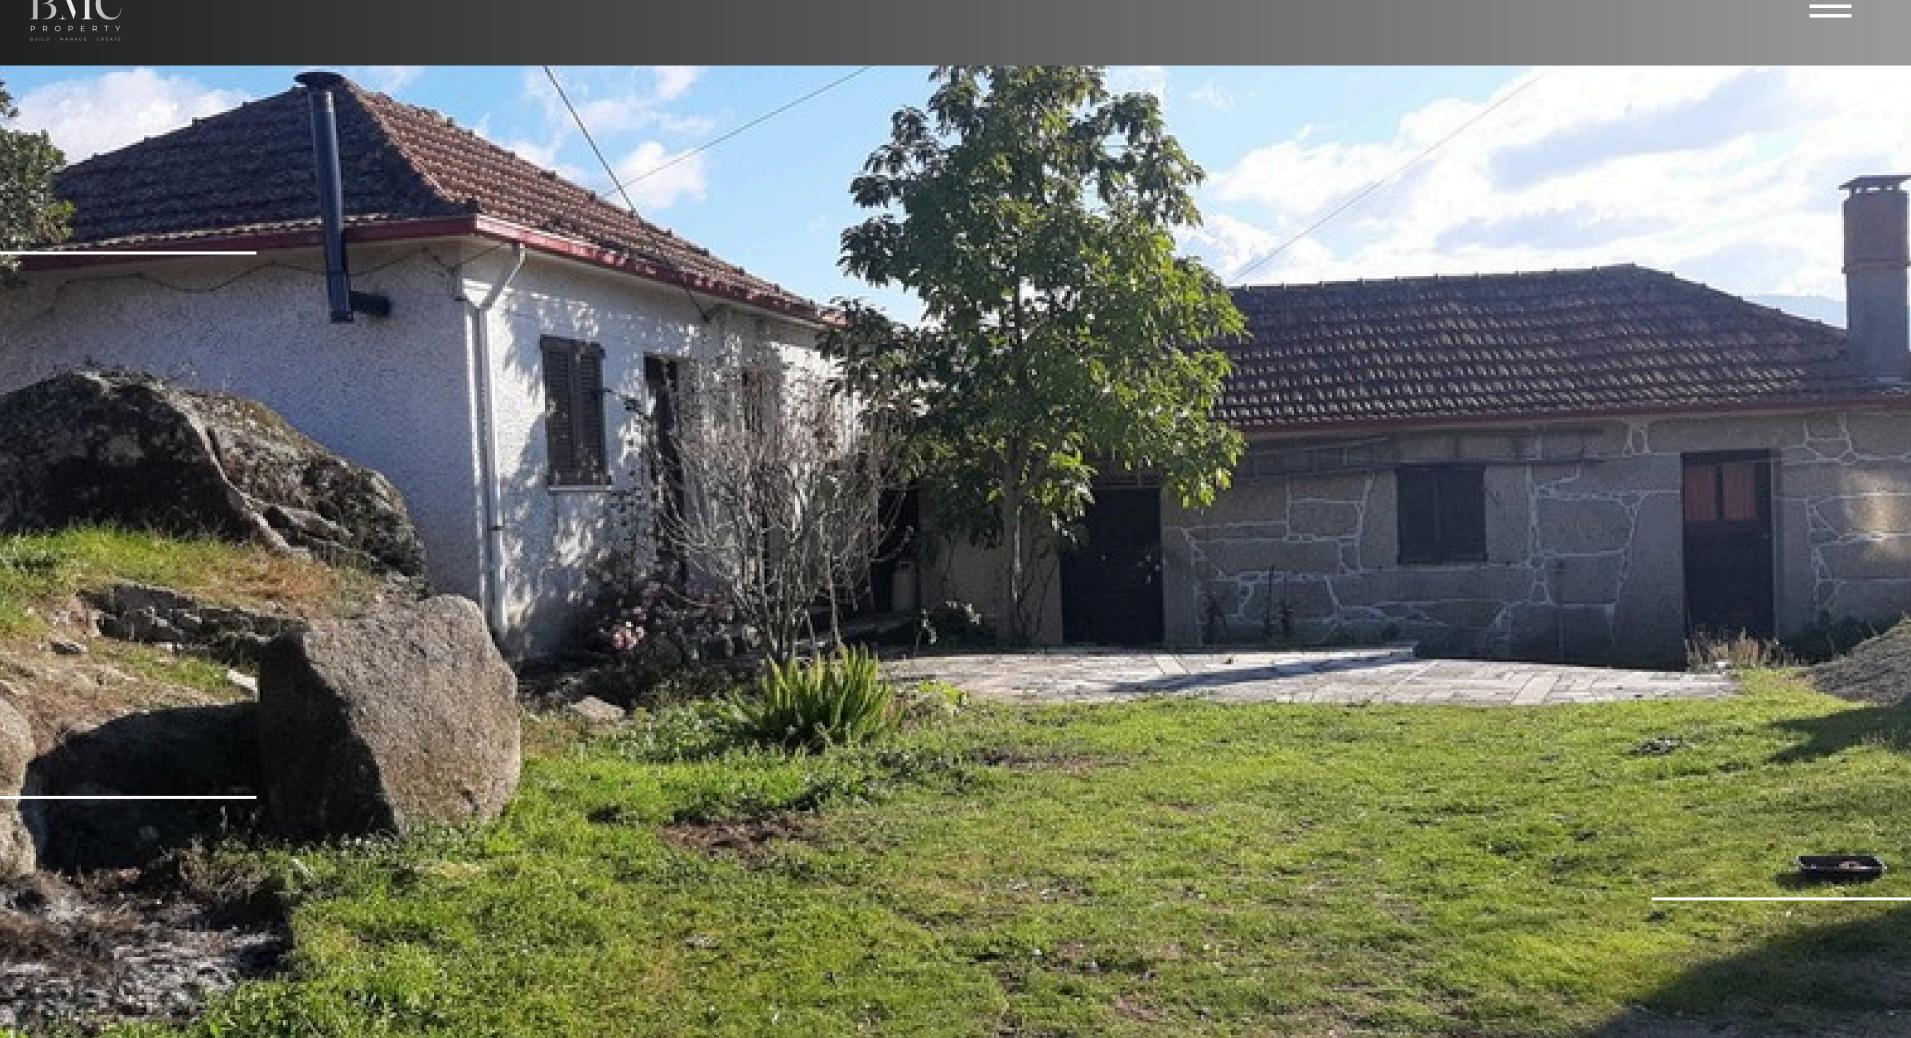

### **DESCRIPTION:**

Plot with Two Houses to Renovate in Cavez – Cabeceiras de Basto Excellent investment opportunity in Cavez, Cabeceiras de Basto! This property includes two buildings for renovation, with great potential for local accommodation or a secondary home.

The property features:

- A 30 m<sup>2</sup> covered stone outbuilding, ideal for storage or conversion into a support space;
- A two-storey house (ground floor + first floor) with a total area of 50 m<sup>2</sup>, ready to be transformed to your taste;
- Surrounding land with good sun exposure, in a peaceful area with easy access.

Located in a growing tourism area, this property offers great value and is perfect for those looking for a countryside retreat in northern Portugal or a charming rural investment for local tourism.