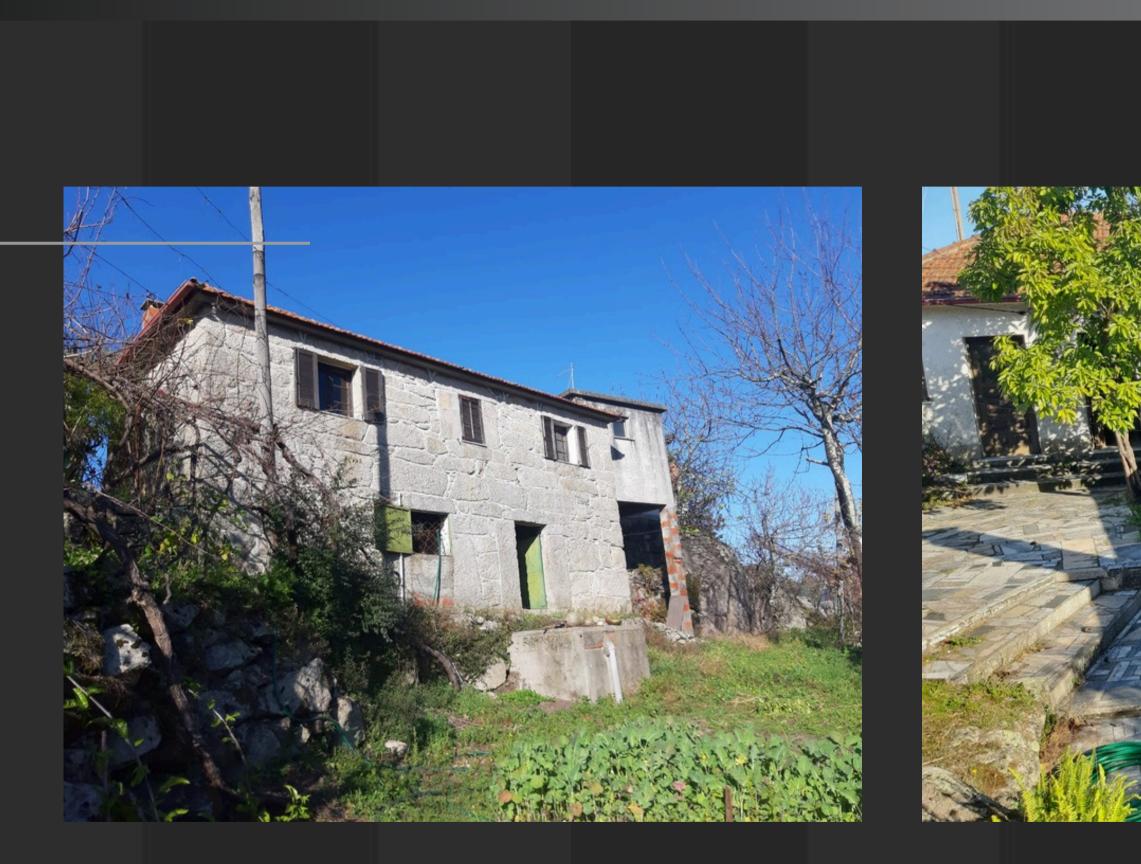

### **DESCRIPTION:**

Plot with Two Houses to Renovate in Cavez – Cabeceiras de Basto Excellent investment opportunity in Cavez, Cabeceiras de Basto! This property includes two buildings for renovation, with great potential for local accommodation or a secondary home.

The property features:

- A 30 m<sup>2</sup> covered stone outbuilding, ideal for storage or conversion into a support space;
- A two-storey house (ground floor + first floor) with a total area of 50 m<sup>2</sup>, ready to be transformed to your taste;
- Surrounding land with good sun exposure, in a peaceful area with easy access.

Located in a growing tourism area, this property offers great value and is perfect for those looking for a countryside retreat in northern Portugal or a charming rural investment for local tourism.