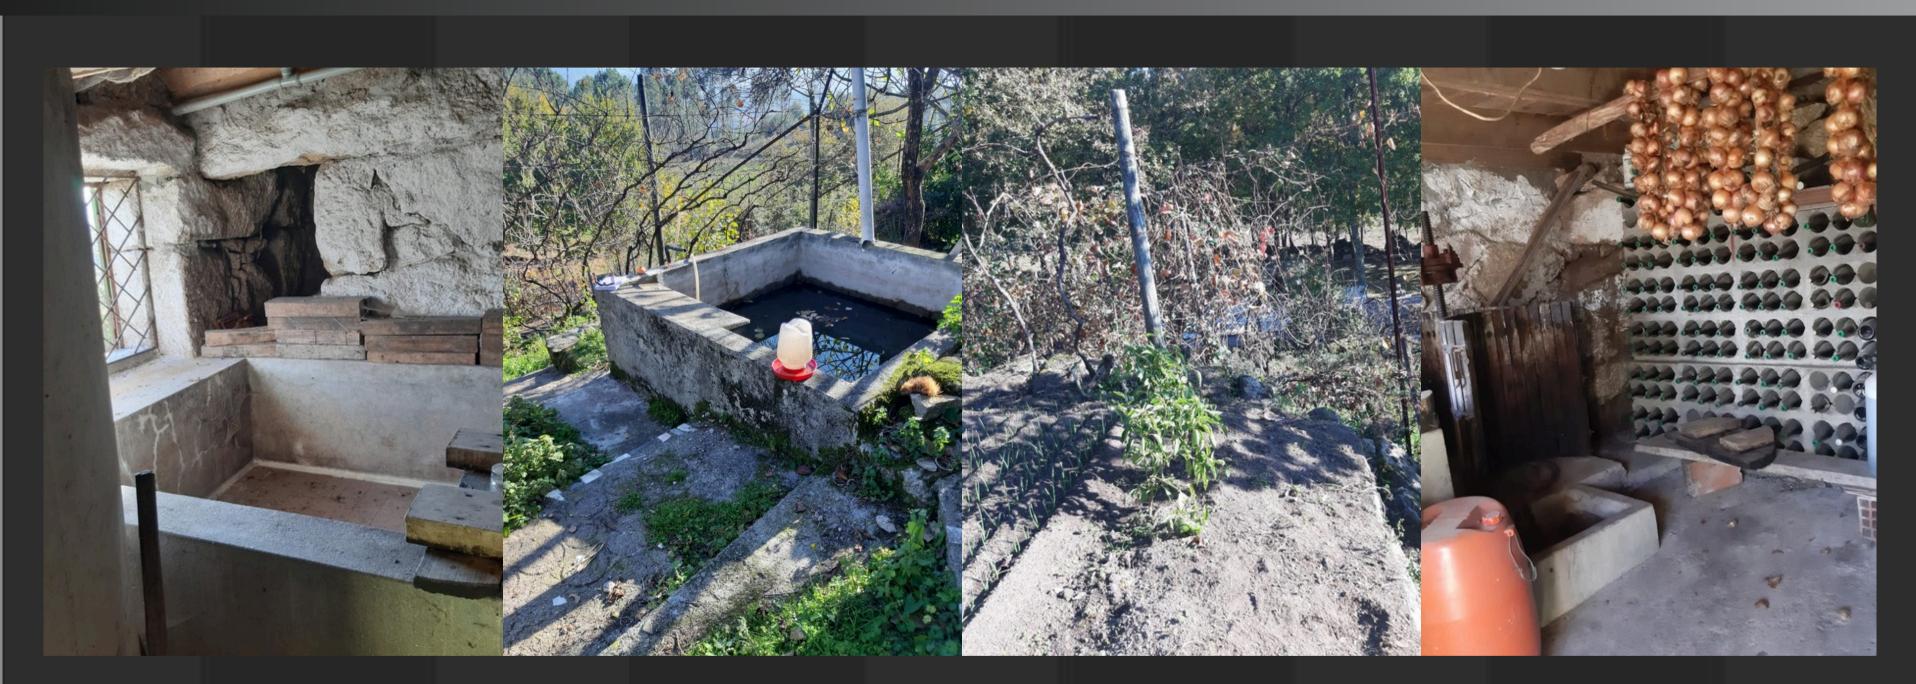

### **DESCRIPTION:**

Plot with Two Houses to Renovate in Cavez – Cabeceiras de Basto Excellent investment opportunity in Cavez, Cabeceiras de Basto! This property includes two buildings for renovation, with great potential for local accommodation or a secondary home.

The property features:

- A 30 m<sup>2</sup> covered stone outbuilding, ideal for storage or conversion into a support space;
- A two-storey house (ground floor + first floor) with a total area of 50 m<sup>2</sup>, ready to be transformed to your taste;
- Surrounding land with good sun exposure, in a peaceful area with easy access.

Located in a growing tourism area, this property offers great value and is perfect for those looking for a countryside retreat in northern Portugal or a charming rural investment for local tourism.