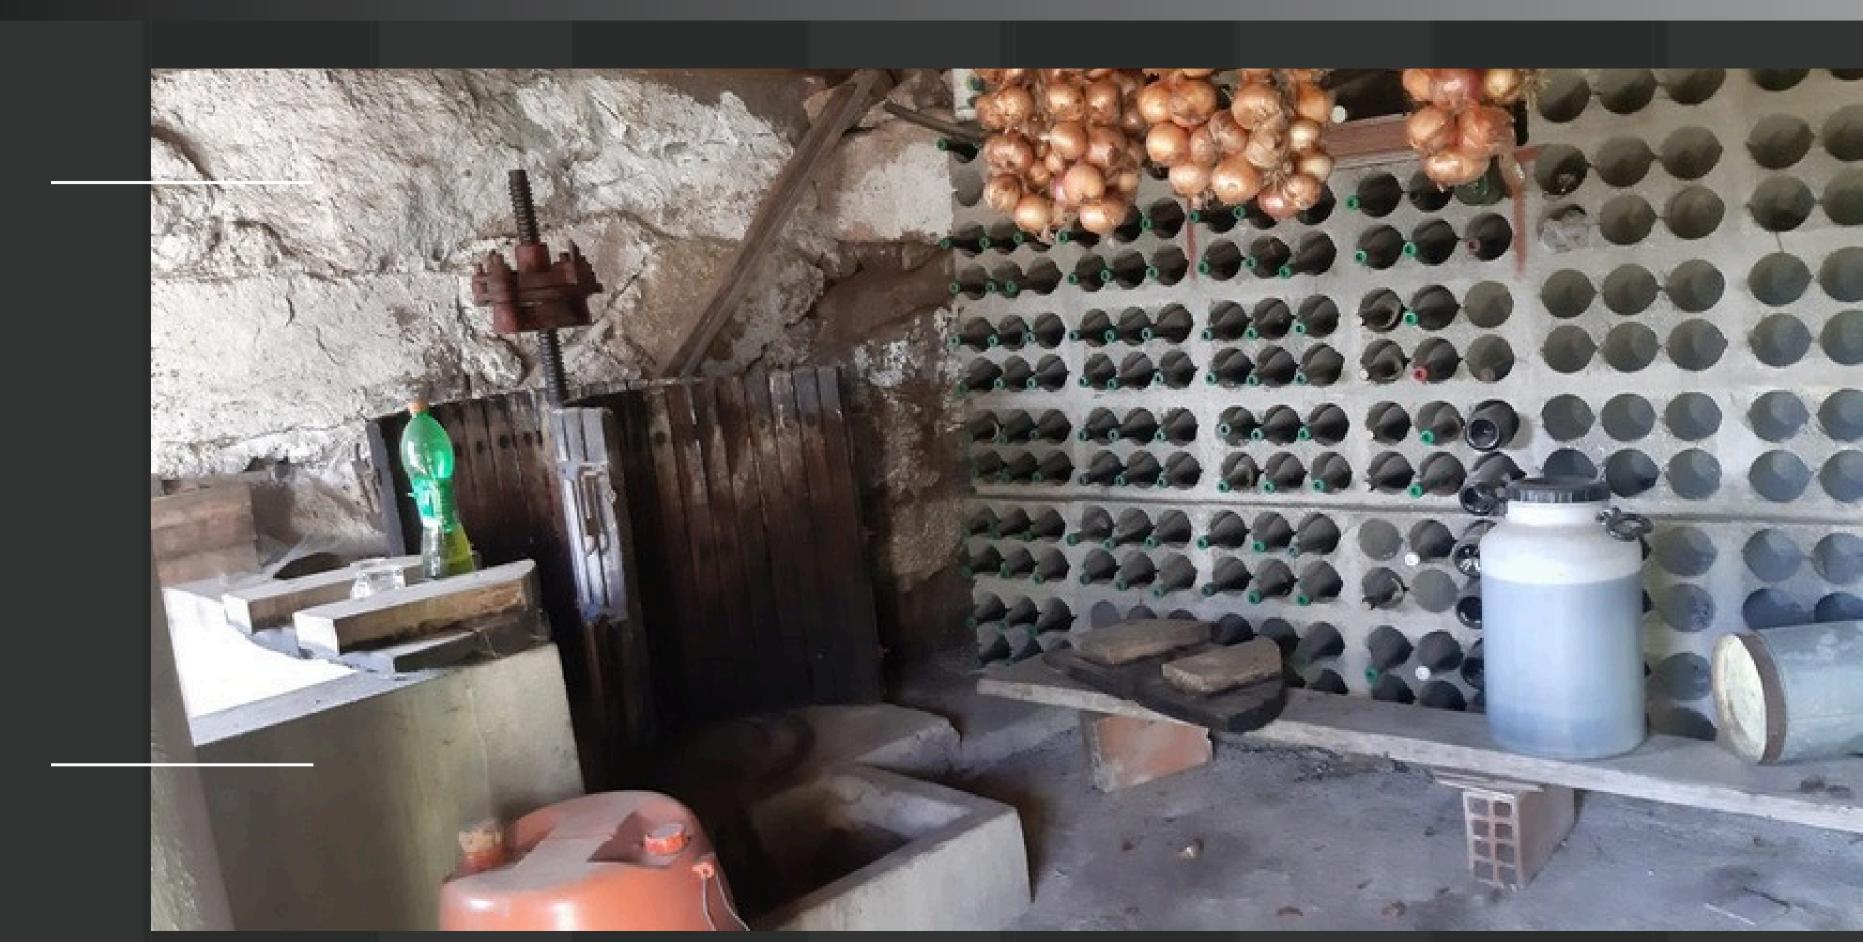

### **DESCRIPTION:**

Plot with Two Houses to Renovate in Cavez – Cabeceiras de Basto Excellent investment opportunity in Cavez, Cabeceiras de Basto! This property includes two buildings for renovation, with great potential for local accommodation or a secondary home.

The property features:

- A 30 m<sup>2</sup> covered stone outbuilding, ideal for storage or conversion into a support space;
- A two-storey house (ground floor + first floor) with a total area of 50 m<sup>2</sup>, ready to be transformed to your taste;
- Surrounding land with good sun exposure, in a peaceful area with easy access.

Located in a growing tourism area, this property offers great value and is perfect for those looking for a countryside retreat in northern Portugal or a charming rural investment for local tourism.