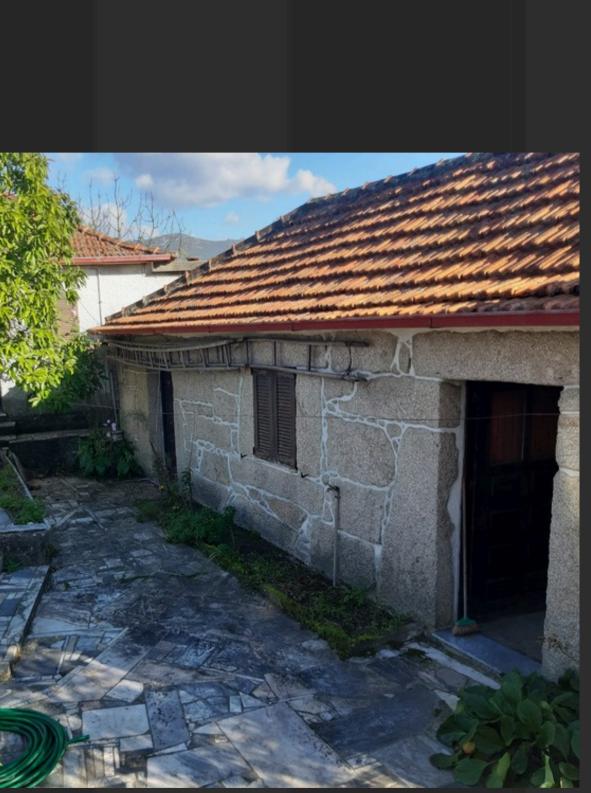

### **DESCRIPTION:**

Plot with Two Houses to Renovate in Cavez – Cabeceiras de Basto Excellent investment opportunity in Cavez, Cabeceiras de Basto! This property includes two buildings for renovation, with great potential for local accommodation or a secondary home.

The property features:

- A 30 m<sup>2</sup> covered stone outbuilding, ideal for storage or conversion into a support space;
- A two-storey house (ground floor + first floor) with a total area of 50 m<sup>2</sup>, ready to be transformed to your taste;
- Surrounding land with good sun exposure, in a peaceful area with easy access.

Located in a growing tourism area, this property offers great value and is perfect for those looking for a countryside retreat in northern Portugal or a charming rural investment for local tourism.